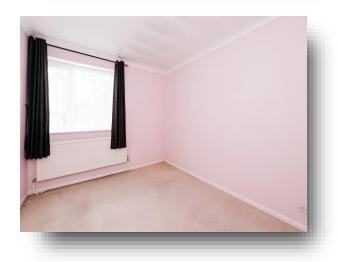

### **Bedroom Three**

11' 8" x 7' 9" ( 3.56m x 2.36m )

Double glazed window to the rear aspect and radiator.