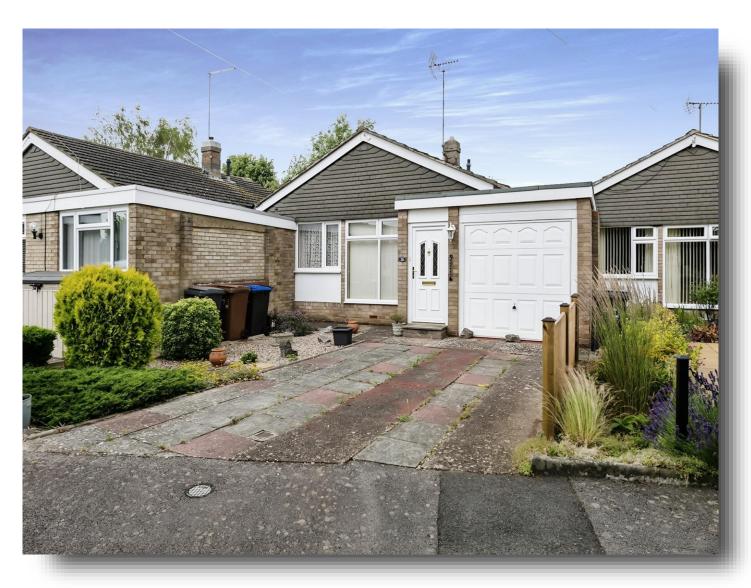

# **Lavant Walk, Northampton**

A well presented three bedroom terraced bungalow situated in the Parklands area of Northampton.

#### Front

Paved frontage providing off road parking leading to the garage, gravelled area and various shrubs.

### Garage

Up and over door.