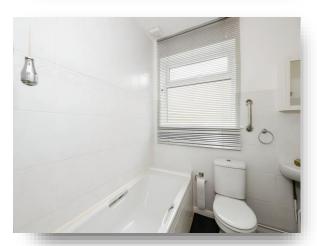

#### **Bathroom**

Suite comprising panelled bath with electric shower over, wash hand basin and low flush WC, wall mounted cabinet, radiator and double glazed window to the rear aspect.