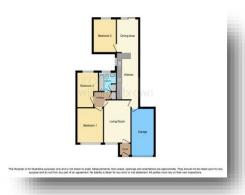

#### **Entrance Porch**

3' 8" x 3' 5" ( 1.12m x 1.04m )

Entered via obscure double glazed door to the front aspect and door leading into the lounge.

### Lounge

15' 2" x 10' 2" ( 4.62m x 3.10m )

Double glazed window to the front aspect, radiator and doors to kitchen and inner hallway.

## **Dining Room**

11' 10" x 8' 1" ( 3.61m x 2.46m )

Double glazed sliding patio doors to the rear garden, radiator and door leading to bedroom two.

#### Kitchen

16' 1" x 7' 10" ( 4.90m x 2.39m )

Fitted with a range of base and wall mounted storage units with work surfaces over, ceramic sink unit with mixer tap over, fitted electric oven, gas hob and extractor hood over, tiling to splashback areas, space for dishwasher, double glazed window to the side aspect and radiator.

#### **Bedroom One**

11' 1" x 9' 2" ( 3.38m x 2.79m )

Double glazed window to the front aspect and radiator.

#### **Bedroom Two**

10' 11" x 8' 6" ( 3.33m x 2.59m )

Double glazed window to the rear aspect and radiator.

### **Bedroom Three**

11' 8" x 7' 9" ( 3.56m x 2.36m )

Double glazed window to the rear aspect and radiator.

#### **Bathroom**

Suite comprising panelled bath with electric shower over, wash hand basin and low flush WC, wall mounted cabinet, radiator and double glazed window to the rear aspect.

### Garage

Up and over door.