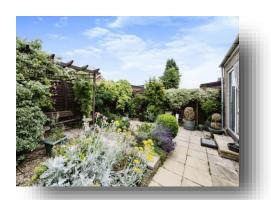

#### Rear Garden

Low maintenance rear garden, paved areas, gravelled area, raised flowerbeds planted with a variety of flowers and shrubs, garden shed, feature pergola and enclosed with timber fencing.