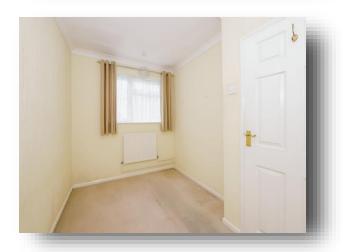

#### **Bedroom Two**

10' 11" x 8' 6" ( 3.33m x 2.59m )

Double glazed window to the rear aspect and radiator.