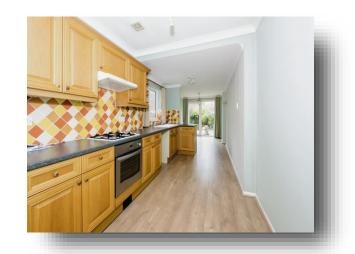

#### Kitchen

16' 1" x 7' 10" ( 4.90m x 2.39m )

Fitted with a range of base and wall mounted storage units with work surfaces over, ceramic sink unit with mixer tap over, fitted electric oven, gas hob and extractor hood over, tiling to splashback areas, space for dishwasher, double glazed window to the side aspect and radiator.