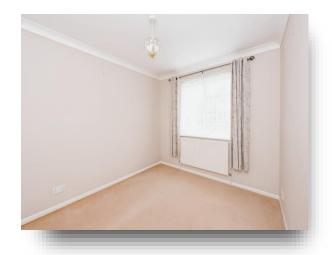

#### **Bedroom One**

11' 1" x 9' 2" ( 3.38m x 2.79m )

Double glazed window to the front aspect and radiator.