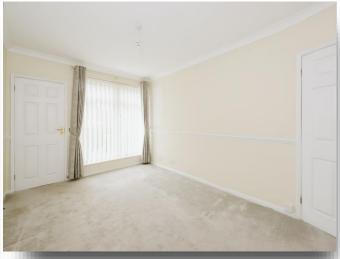

#### **Bedroom One**

11' 1" x 9' 2" ( 3.38m x 2.79m )

Double glazed window to the front aspect and radiator.

#### **Bedroom Two**

10' 11" x 8' 6" ( 3.33m x 2.59m )

Double glazed window to the rear aspect and radiator.

### **Bedroom Three**

11' 8" x 7' 9" ( 3.56m x 2.36m )

Double glazed window to the rear aspect and radiator.