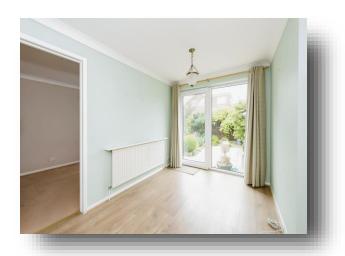

## **Dining Room**

11' 10" x 8' 1" ( 3.61m x 2.46m )

Double glazed sliding patio doors to the rear garden, radiator and door leading to bedroom two.