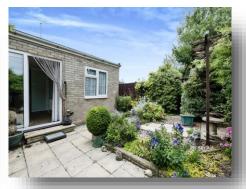

#### Rear Garden

Low maintenance rear garden, paved areas, gravelled area, raised flowerbeds planted with a variety of flowers and shrubs, garden shed, feature pergola and enclosed with timber fencing.