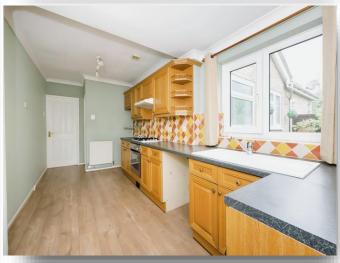

#### Kitchen

16' 1" x 7' 10" ( 4.90m x 2.39m )

Fitted with a range of base and wall mounted storage units with work surfaces over, ceramic sink unit with mixer tap over, fitted electric oven, gas hob and extractor hood over, tiling to splashback areas, space for dishwasher, double glazed window to the side aspect and radiator.