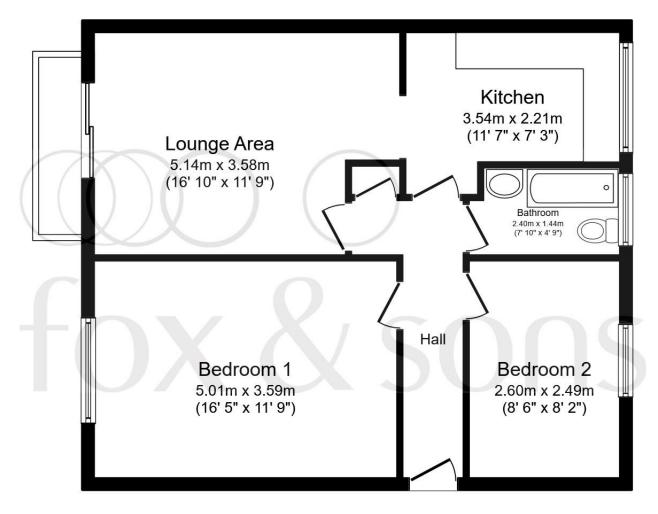

The property is also ideally located to Hove mainline station, shops, bars and restaurants on Church Road.

SOUTH FACING BALCONY WITH SEA VIEWS!!

**First Floor** 

Total floor area 64.0 sq. m. (689 sq. ft.) approx

This floor plan is for illustrative purposes only. It is not drawn to scale. Any measurements, floor areas (including any total floor area), openings and orientation are approximate. No details are guaranteed, they cannot be relied upon for any purpose and they do not form part of any agreement. No liability is taken for any error, omission or misstatement. A party must rely upon its own inspection(s). Plan produced for Fox & Sons Powered by www.focalagent.com