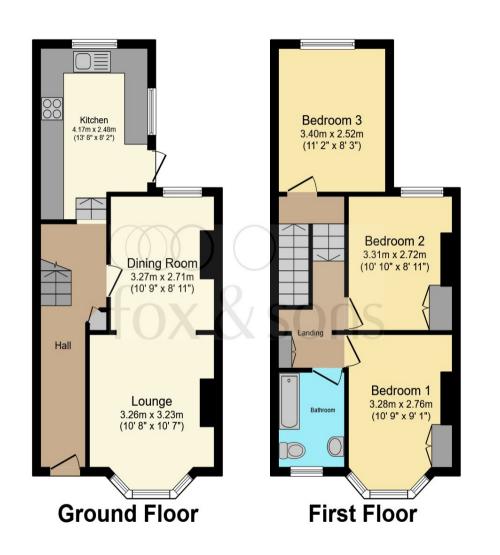

#### Total floor area 81.7 m<sup>2</sup> (879 sq.ft.) approx

This floor plan is for illustrative purposes only. It is not drawn to scale. Any measurements, floor areas (including any total floor area), openings and orientation are approximate. No details are guaranteed, they cannot be relied upon for any purpose and they do not form part of any agreement. No liability is taken for any error, omission or misstatement. A party must rely upon its own inspection(s). Powered by www.focalagent.com