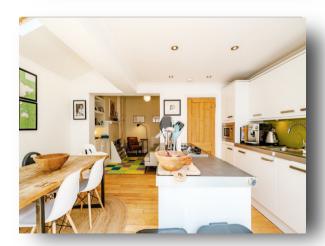

## **Wordsworth Street, Hove**

This stunning three-story, mid-terraced house offers spacious, contemporary living in a beautifully decorated setting, ideal for modern family life. The ground floor welcomes you with a generous lounge and a stylish open-plan kitchen and dining area. Designed with entertaining in mind, this space features sleek, modern finishes and high-quality built-in appliances. Bi-fold doors open directly onto a beautiful private patio garden, creating a seamless indoor-outdoor lifestyle. Upstairs, the first-floor hosts two well-proportioned double bedrooms along with a bright and spacious family bathroom. The top floor boasts a luxurious principal bedroom complete with a contemporary en-suite shower room, making it the perfect retreat. Bathed in natural sunlight throughout and finished to a high standard, this home effortlessly blends with character with modern convenience.

## **Wordsworth Street, Hove**

- THREE-STOREY MID-TERRACED HOUSE
- THREE DOUBLE BEDROOMS
- LARGE LOUNGE AND OPEN-PLAN KITCHEN/DINING AREA
- BI-FOLD DOORS LEADING TO PRIVATE PATIO GARDEN
- MODERN KITCHEN WITH INTEGRATED APPLIANCES
- SPACIOUS FAMILY BATHROOM AND EN-SUITE IN TOP-FLOOR BEDROOM
- NATURAL SUNLIGHT THROUGHOUT
- IDEAL HOVE LOCATION