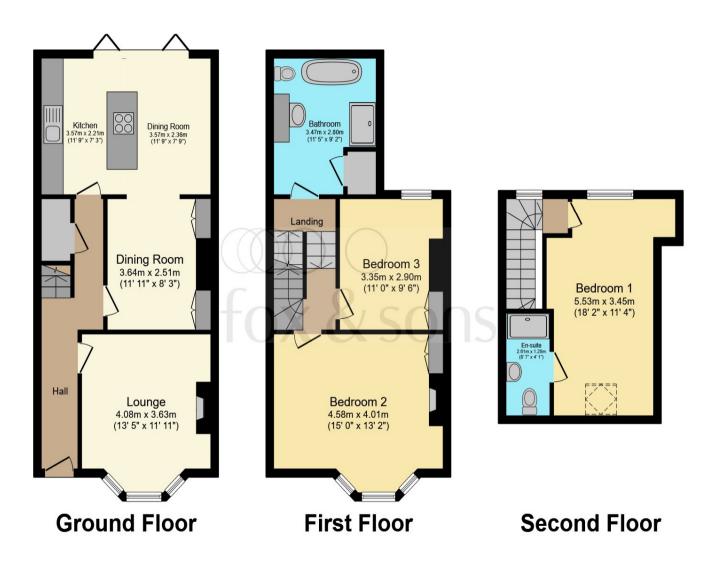

Total floor area 115.1 m<sup>2</sup> (1,239 sq.ft.) approx

This floor plan is for illustrative purposes only. It is not drawn to scale. Any measurements, floor areas (including any total floor area), openings and orientation are approximate. No details are guaranteed, they cannot be relied upon for any purpose and they do not form part of any agreement. No liability is taken for any error, omission or misstatement. A party must rely upon its own inspection(s). Powered by www.focalagent.com