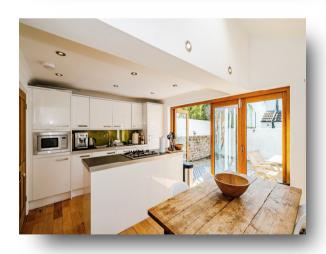

## **Wordsworth Street, Hove**

This stunning three-story, mid-terraced house offers spacious, contemporary living in a beautifully decorated setting, ideal for modern family life. The ground floor welcomes you with a generous lounge and a stylish open-plan kitchen and dining area. Designed with entertaining in mind, this space features sleek, modern finishes and high-quality built-in appliances. Bi-fold doors open directly onto a beautiful private patio garden, creating a seamless indoor-outdoor lifestyle. Upstairs, the first-floor hosts two well-proportioned double bedrooms along with a bright and spacious family bathroom. The top floor boasts a luxurious principal bedroom complete with a contemporary en-suite shower room, making it the perfect retreat. Bathed in natural sunlight throughout and finished to a high standard, this home effortlessly blends with character with modern convenience.

## **Wordsworth Street, Hove**

- THREE-STOREY MID-TERRACED HOUSE
- THREE DOUBLE BEDROOMS
- LARGE LOUNGE AND OPEN-PLAN KITCHEN/DINING AREA
- BI-FOLD DOORS LEADING TO PRIVATE PATIO GARDEN
- MODERN KITCHEN WITH INTEGRATED APPLIANCES
- SPACIOUS FAMILY BATHROOM AND EN-SUITE IN TOP-FLOOR BEDROOM
- NATURAL SUNLIGHT THROUGHOUT
- IDEAL HOVE LOCATION