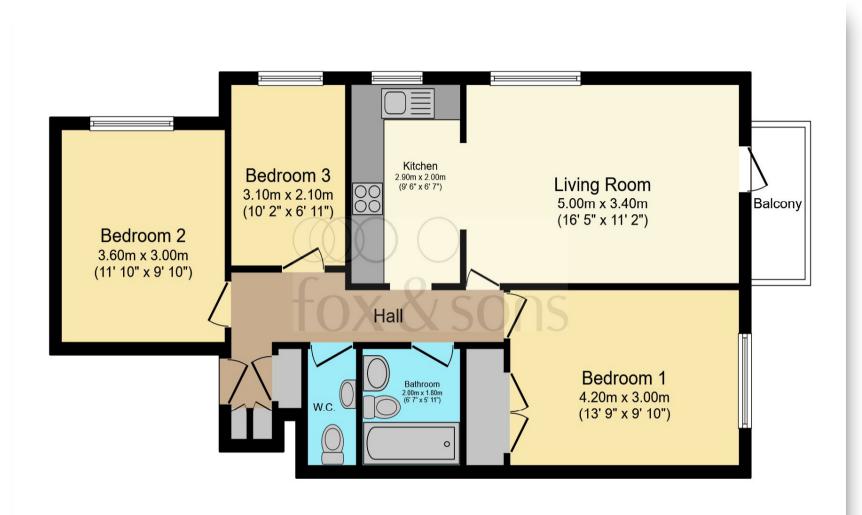

#### Total floor area 73.6 m<sup>2</sup> (792 sq.ft.) approx

This floor plan is for illustrative purposes only. It is not drawn to scale. Any measurements, floor areas (including any total floor area), openings and orientation are approximate. No details are guaranteed, they cannot be relied upon for any purpose and they do not form part of any agreement. No liability is taken for any error, omission or misstatement. A party must rely upon its own inspection(s). Powered by www.focalagent.com