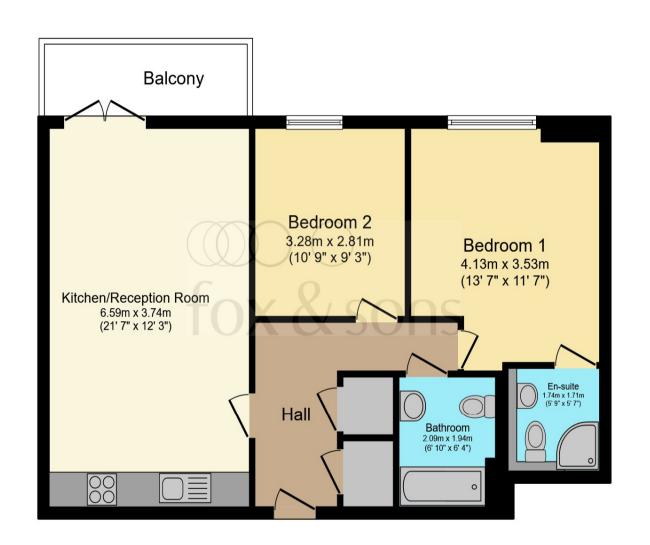

#### Total floor area 66.6 m<sup>2</sup> (717 sq.ft.) approx

This floor plan is for illustrative purposes only. It is not drawn to scale. Any measurements, floor areas (including any total floor area), openings and orientation are approximate. No details are guaranteed, they cannot be relied upon for any purpose and they do not form part of any agreement. No liability is taken for any error, omission or misstatement. A party must rely upon its own inspection(s). Powered by www.focalagent.com