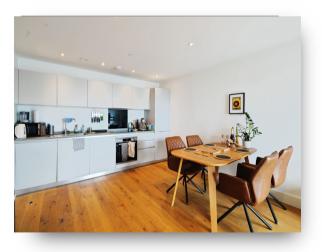

# S/o Kingsway, Hove

Located just a two-minute stroll from the iconic Hove seafront, this beautifully presented two-bedroom apartment offers a contemporary coastal living at its finest. Situated in a modern development, the property boasts a spacious open-plan living, dining, and kitchen area - perfect for entertaining or relaxing in style. The apartment is flooded with natural light, while the private balcony provides an ideal spot for morning coffee or evening drinks. The sleek, modern kitchen is fully equipped with integrated appliances and stylish finishes, seamlessly blending with design. Both bedrooms are generous doubles, with the master benefiting from a chic en-suite bathroom. A second, separate bathroom mirrors the same clean, contemporary aesthetic. Additional features include modern fittings throughout, ample storage, and a light airy feel in every room. With its unbeatable location and high-end finish, this is an exceptional home available with the option of Shared Ownership.