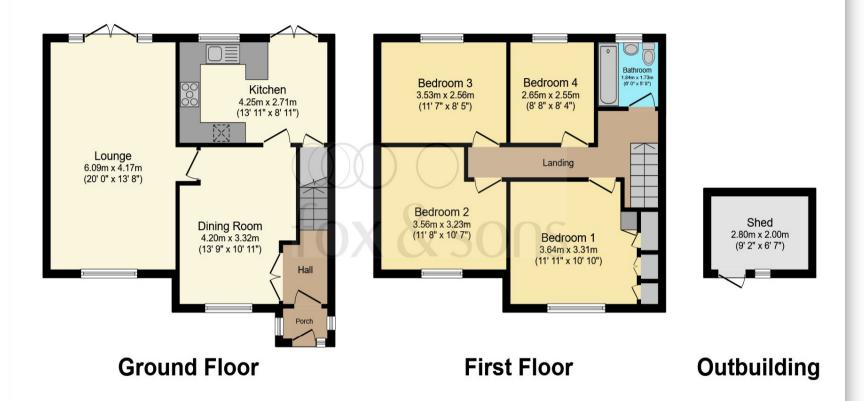

#### Total floor area 111.4 m² (1,199 sq.ft.) approx

This floor plan is for illustrative purposes only. It is not drawn to scale. Any measurements, floor areas (including any total floor area), openings and orientation are approximate. No details are guaranteed, they cannot be relied upon for any purpose and they do not form part of any agreement. No liability is taken for any error, omission or misstatement. A party must rely upon its own inspection(s). Powered by www.focalagent.com