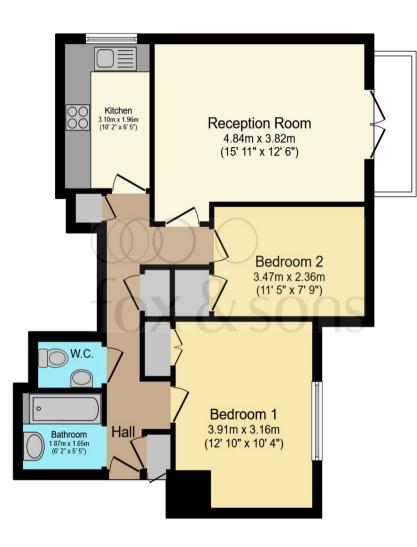

#### Total floor area 61.3 m<sup>2</sup> (660 sq.ft.) approx

This floor plan is for illustrative purposes only. It is not drawn to scale. Any measurements, floor areas (including any total floor area), openings and orientation are approximate. No details are guaranteed, they cannot be relied upon for any purpose and they do not form part of any agreement. No liability is taken for any error, omission or misstatement. A party must rely upon its own inspection(s). Powered by www.focalagent.com