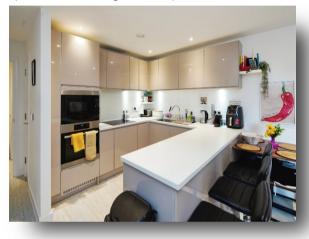

# The Chrome Works, Goldstone Lane, Hove

This beautifully presented two-bedroom, two-bathroom apartment is located on the fourth floor, offering a perfect blend of contemporary living and comfort. The spacious open plan kitchen and living area is ideal for entertaining, with sleek built in kitchen appliances and a breakfast bar for added convenience. The apartment boasts two generously double sized bedrooms, with the master benefitting from an ensuite for added privacy and luxury. The second bathroom, modern and stylish, is conveniently located for guests and residents alike. Enjoy outdoor relaxation with your own private balcony, perfect for a morning coffee or evening unwind. The apartment also benefits from an allocated parking space in a secure gated car park, with secure bike storage, and also access to a shared communal garden.

## The Chrome Works Goldstone Lane, Hove

- FOURTH FLOOR APARTMENT
- TWO DOUBLE BEDROOMS
- TWO BATHROOMS WITH ONE ENSUITE
- PRIVATE BALCONY
- OPEN-PLAN KITCHEN AND LIVING AREA
- MODERN TOUCHES THROUGHOUT
- BUILT IN KITCHEN APPLIANCES