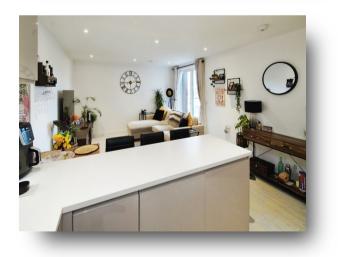

# The Chrome Works, Goldstone Lane, Hove

This beautifully presented two-bedroom, two-bathroom apartment is located on the fourth floor, offering a perfect blend of contemporary living and comfort. The spacious open plan kitchen and living area is ideal for entertaining, with sleek built in kitchen appliances and a breakfast bar for added convenience. The apartment boasts two generously double sized bedrooms, with the master benefitting from an ensuite for added privacy and luxury. The second bathroom, modern and stylish, is conveniently located for guests and residents alike. Enjoy outdoor relaxation with your own private balcony, perfect for a morning coffee or evening unwind. The apartment also benefits from an allocated parking space in a secure gated car park, with secure bike storage, and also access to a shared communal garden.

## The Chrome Works Goldstone Lane, Hove

- FOURTH FLOOR APARTMENT
- TWO DOUBLE BEDROOMS
- TWO BATHROOMS WITH ONE ENSUITE
- PRIVATE BALCONY
- OPEN-PLAN KITCHEN AND LIVING AREA
- MODERN TOUCHES THROUGHOUT
- BUILT IN KITCHEN APPLIANCES