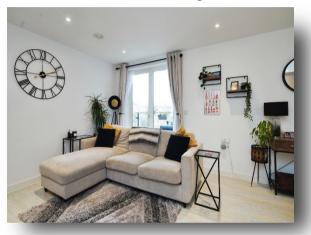

# The Chrome Works, Goldstone Lane, Hove

This beautifully presented two-bedroom, two-bathroom apartment is located on the fourth floor, offering a perfect blend of contemporary living and comfort. The spacious open plan kitchen and living area is ideal for entertaining, with sleek built in kitchen appliances and a breakfast bar for added convenience. The apartment boasts two generously double sized bedrooms, with the master benefitting from an ensuite for added privacy and luxury. The second bathroom, modern and stylish, is conveniently located for guests and residents alike. Enjoy outdoor relaxation with your own private balcony, perfect for a morning coffee or evening unwind. The apartment also benefits from an allocated parking space in a secure gated car park, with secure bike storage, and also access to a shared communal garden.

## The Chrome Works Goldstone Lane, Hove

- FOURTH FLOOR APARTMENT
- TWO DOUBLE BEDROOMS
- TWO BATHROOMS WITH ONE ENSUITE
- PRIVATE BALCONY
- OPEN-PLAN KITCHEN AND LIVING AREA
- MODERN TOUCHES THROUGHOUT
- BUILT IN KITCHEN APPLIANCES