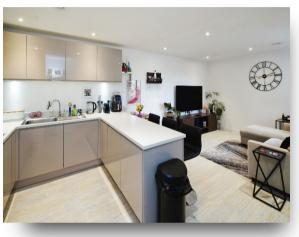

# The Chrome Works, Goldstone Lane, Hove

This beautifully presented two-bedroom, two-bathroom apartment is located on the fourth floor, offering a perfect blend of contemporary living and comfort. The spacious open plan kitchen and living area is ideal for entertaining, with sleek built in kitchen appliances and a breakfast bar for added convenience. The apartment boasts two generously double sized bedrooms, with the master benefitting from an ensuite for added privacy and luxury. The second bathroom, modern and stylish, is conveniently located for guests and residents alike. Enjoy outdoor relaxation with your own private balcony, perfect for a morning coffee or evening unwind. The apartment also benefits from an allocated parking space in a secure gated car park, with secure bike storage, and also access to a shared communal garden.

## The Chrome Works Goldstone Lane, Hove

- FOURTH FLOOR APARTMENT
- TWO DOUBLE BEDROOMS
- TWO BATHROOMS WITH ONE ENSUITE
- PRIVATE BALCONY
- OPEN-PLAN KITCHEN AND LIVING AREA
- MODERN TOUCHES THROUGHOUT
- BUILT IN KITCHEN APPLIANCES