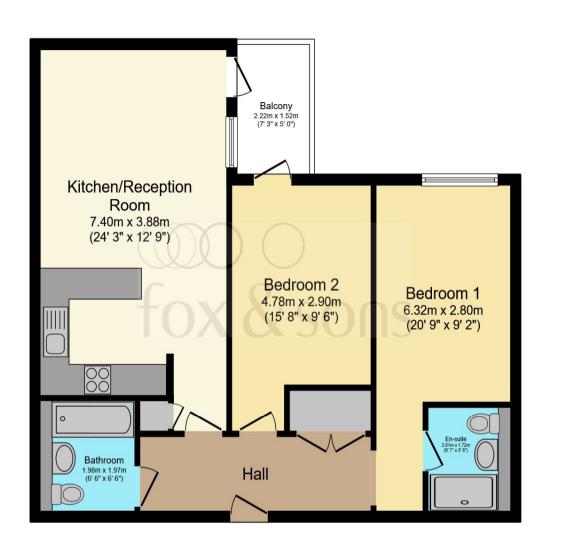

#### Total floor area 72.0 m<sup>2</sup> (775 sq.ft.) approx

This floor plan is for illustrative purposes only. It is not drawn to scale. Any measurements, floor areas (including any total floor area), openings and orientation are approximate. No details are guaranteed, they cannot be relied upon for any purpose and they do not form part of any agreement. No liability is taken for any error, omission or misstatement. A party must rely upon its own inspection(s). Powered by www.focalagent.com