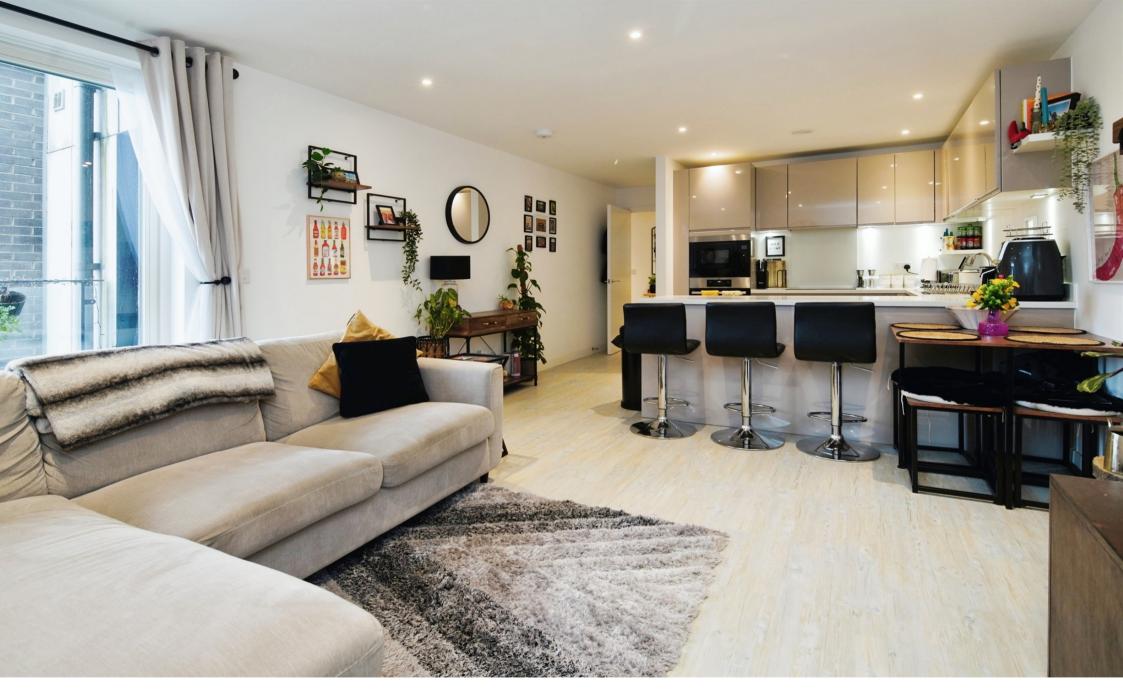

# The Chrome Works, Goldstone Lane, Hove

This beautifully presented two-bedroom, two-bathroom apartment is located on the fourth floor, offering a perfect blend of contemporary living and comfort. The spacious open plan kitchen and living area is ideal for entertaining, with sleek built in kitchen appliances and a breakfast bar for added convenience. The apartment boasts two generously double sized bedrooms, with the master benefitting from an ensuite for added privacy and luxury. The second bathroom, modern and stylish, is conveniently located for guests and residents alike. Enjoy outdoor relaxation with your own private balcony, perfect for a morning coffee or evening unwind. The apartment also benefits from an allocated parking space in a secure gated car park, with secure bike storage, and also access to a shared communal garden.

## The Chrome Works Goldstone Lane, Hove

- FOURTH FLOOR APARTMENT
- TWO DOUBLE BEDROOMS
- TWO BATHROOMS WITH ONE ENSUITE
- PRIVATE BALCONY
- OPEN-PLAN KITCHEN AND LIVING AREA
- MODERN TOUCHES THROUGHOUT
- BUILT IN KITCHEN APPLIANCES