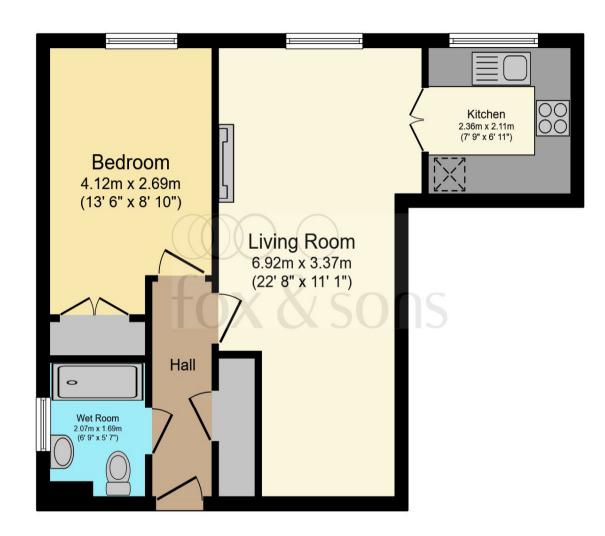

#### Total floor area 46.1 m<sup>2</sup> (496 sq.ft.) approx

This floor plan is for illustrative purposes only. It is not drawn to scale. Any measurements, floor areas (including any total floor area), openings and orientation are approximate. No details are guaranteed, they cannot be relied upon for any purpose and they do not form part of any agreement. No liability is taken for any error, omission or misstatement. A party must rely upon its own inspection(s). Powered by www.focalagent.com