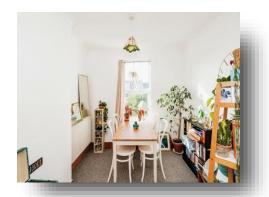

## **Montgomery Street, Hove**

A one bedroom, split-level maisonette, occupying the ground and top floor of this converted building in the popular Poets Corner. As you walk in, through its own street entrance, on the ground floor is a double bedroom with a large sash window and period fireplace. At the top of the stairs is a separate WC. On the first floor is a spacious living area with a feature fireplace, a large sash window which makes it have really bright and airy feel throughout. Off the living space there is a separate kitchen with modern white glossy fitted units which has space for a washing machine. There is space in the living room for a separate dining area. The property is sold