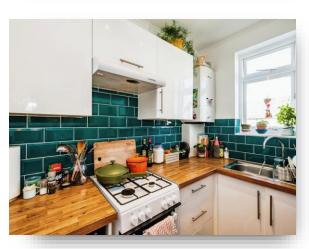

## **Montgomery Street, Hove**

A one bedroom, split-level maisonette, occupying the ground and top floor of this converted building in the popular Poets Corner. As you walk in, through its own street entrance, on the ground floor is a double bedroom with a large sash window and period fireplace. At the top of the stairs is a separate WC. On the first floor is a spacious living area with a feature fireplace, a large sash window which makes it have really bright and airy feel throughout. Off the living space there is a separate kitchen with modern white glossy fitted units which has space for a washing machine. There is space in the living room for a separate dining area. The property is sold