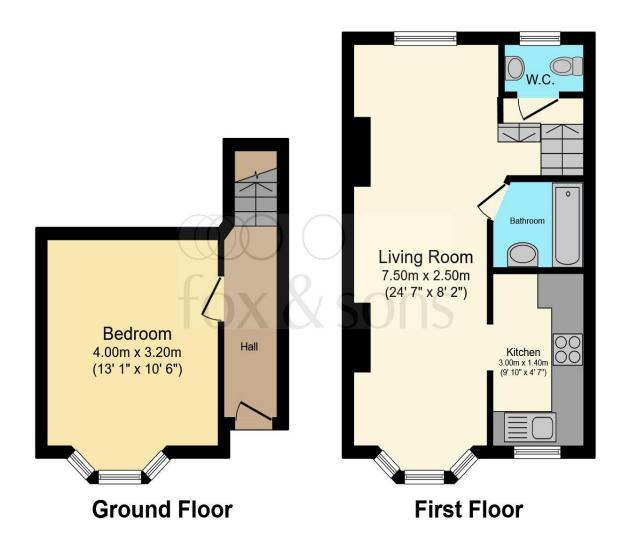

## Total floor area 47.4 m<sup>2</sup> (510 sq.ft.) approx

This floor plan is for illustrative purposes only. It is not drawn to scale. Any measurements, floor areas (including any total floor area), openings and orientation are approximate. No details are guaranteed, they cannot be relied upon for any purpose and they do not form part of any agreement. No liability is taken for any error, omission or misstatement. A party must rely upon its own inspection(s). Powered by www.focalagent.com