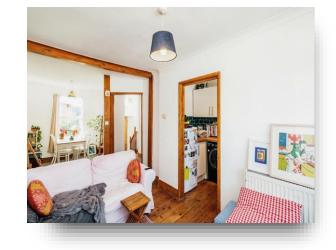

## **Montgomery Street, Hove**

A one bedroom, split-level maisonette, occupying the ground and top floor of this converted building in the popular Poets Corner. As you walk in, through its own street entrance, on the ground floor is a double bedroom with a large sash window and period fireplace. At the top of the stairs is a separate WC. On the first floor is a spacious living area with a feature fireplace, a large sash window which makes it have really bright and airy feel throughout. Off the living space there is a separate kitchen with modern white glossy fitted units which has space for a washing machine. There is space in the living room for a separate dining area. The property is sold