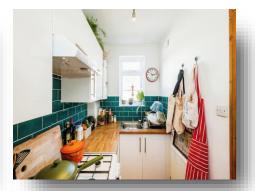

## **Montgomery Street, Hove**

A one bedroom, split-level maisonette, occupying the ground and top floor of this converted building in the popular Poets Corner. As you walk in, through its own street entrance, on the ground floor is a double bedroom with a large sash window and period fireplace. At the top of the stairs is a separate WC. On the first floor is a spacious living area with a feature fireplace, a large sash window which makes it have really bright and airy feel throughout. Off the living space there is a separate kitchen with modern white glossy fitted units which has space for a washing machine. There is space in the living room for a separate dining area. The property is sold