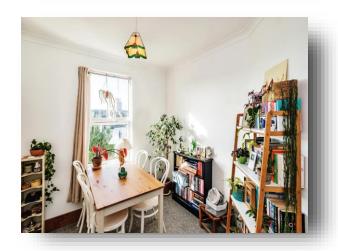

## **Montgomery Street, Hove**

A one bedroom, split-level maisonette, occupying the ground and top floor of this converted building in the popular Poets Corner. As you walk in, through its own street entrance, on the ground floor is a double bedroom with a large sash window and period fireplace. At the top of the stairs is a separate WC. On the first floor is a spacious living area with a feature fireplace, a large sash window which makes it have really bright and airy feel throughout. Off the living space there is a separate kitchen with modern white glossy fitted units which has space for a washing machine. There is space in the living room for a separate dining area. The property is sold