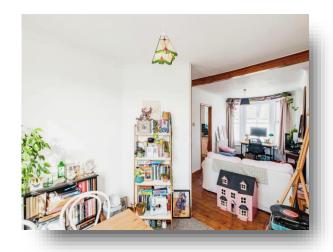

## **Montgomery Street, Hove**

A one bedroom, split-level maisonette, occupying the ground and top floor of this converted building in the popular Poets Corner. As you walk in, through its own street entrance, on the ground floor is a double bedroom with a large sash window and period fireplace. At the top of the stairs is a separate WC. On the first floor is a spacious living area with a feature fireplace, a large sash window which makes it have really bright and airy feel throughout. Off the living space there is a separate kitchen with modern white glossy fitted units which has space for a washing machine. There is space in the living room for a separate dining area. The property is sold