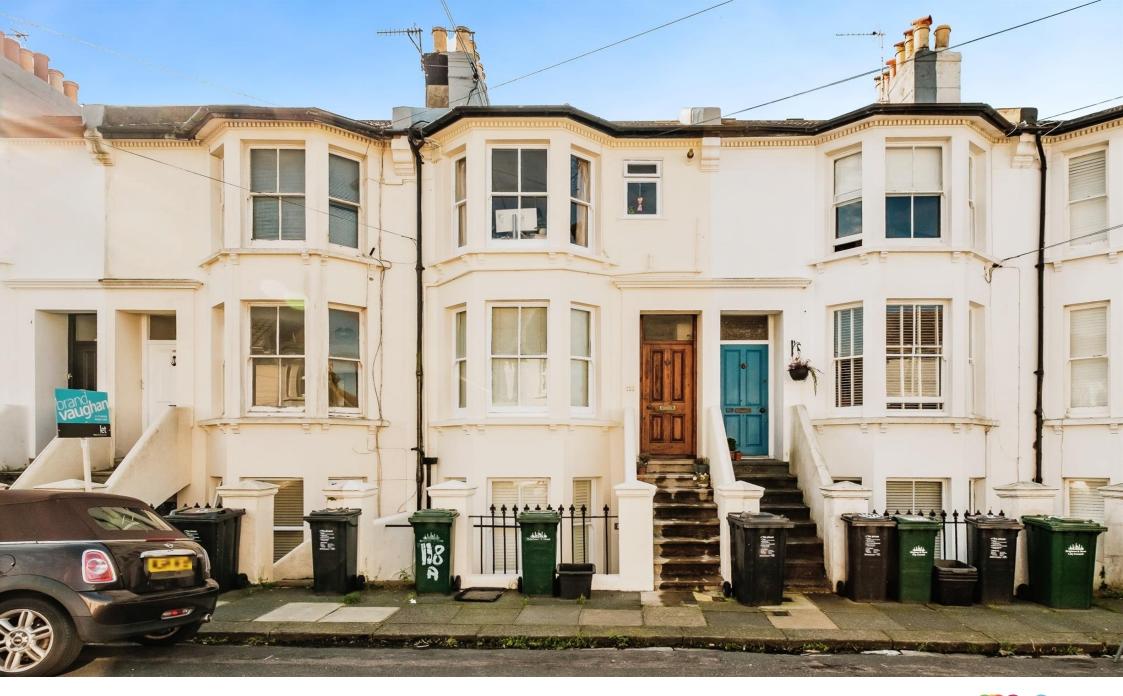

# **Montgomery Street, Hove BN3 5BD**

Fox & Sons are pleased to offer this one bedroom, maisonette occupying the ground and the first floor, situated in Poets corner.

## **Montgomery Street, Hove**

A one bedroom, split-level maisonette, occupying the ground and top floor of this converted building in the popular Poets Corner. As you walk in, through its own street entrance, on the ground floor is a double bedroom with a large sash window and period fireplace. At the top of the stairs is a separate WC. On the first floor is a spacious living area with a feature fireplace, a large sash window which makes it have really bright and airy feel throughout. Off the living space there is a separate kitchen with modern white glossy fitted units which has space for a washing machine. There is space in the living room for a separate dining area. The property is sold

with no onwards chain and a long lease. Viewing is recommended.