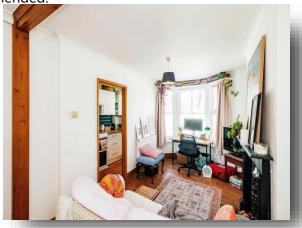

## **Montgomery Street, Hove**

A one bedroom, split-level maisonette, occupying the ground and top floor of this converted building in the popular Poets Corner. As you walk in, through its own street entrance, on the ground floor is a double bedroom with a large sash window and period fireplace. At the top of the stairs is a separate WC. On the first floor is a spacious living area with a feature fireplace, a large sash window which makes it have really bright and airy feel throughout. Off the living space there is a separate kitchen with modern white glossy fitted units which has space for a washing machine. There is space in the living room for a separate dining area. The property is sold