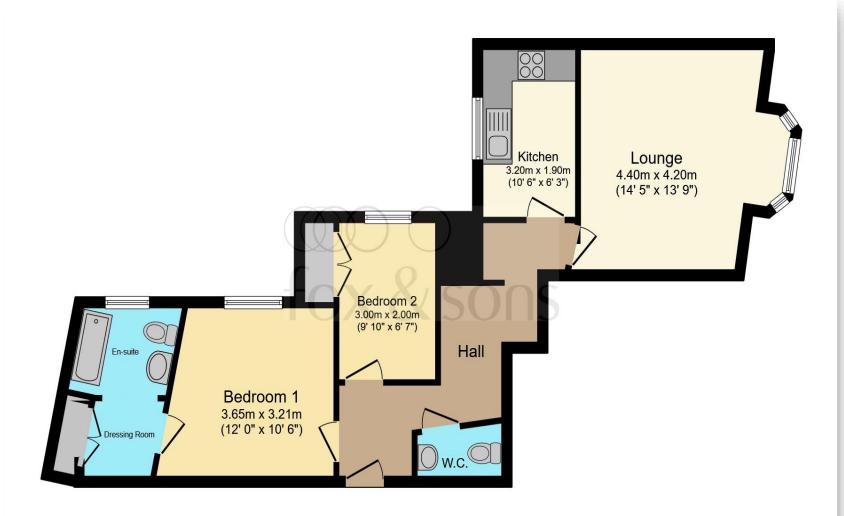

#### Total floor area 60.0 m<sup>2</sup> (645 sq.ft.) approx

This floor plan is for illustrative purposes only. It is not drawn to scale. Any measurements, floor areas (including any total floor area), openings and orientation are approximate. No details are guaranteed, they cannot be relied upon for any purpose and they do not form part of any agreement. No liability is taken for any error, omission or misstatement. A party must rely upon its own inspection(s). Powered by www.focalagent.com