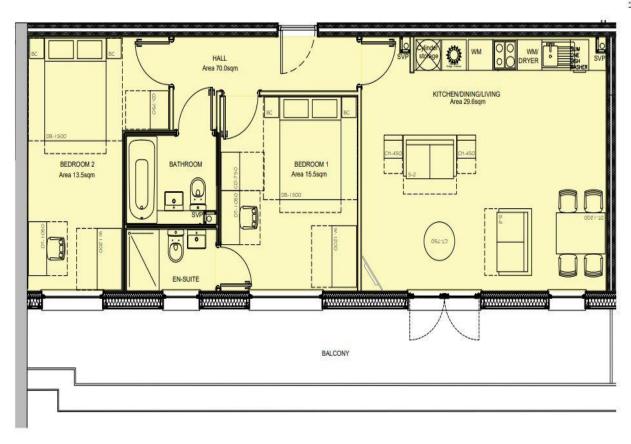

# **Palmer House Davigdor Road, Hove**

- Two bedroom Penthouse
- Balcony with Panoramic views
- Superior and stylish finishes throughout
- Prime Location, situated in the vibrant Brighton and Hove area, with easy access to local amenities, transport links, and the beach.
- High quality appliances included
- 999 year lease
- 10 year new build waranty