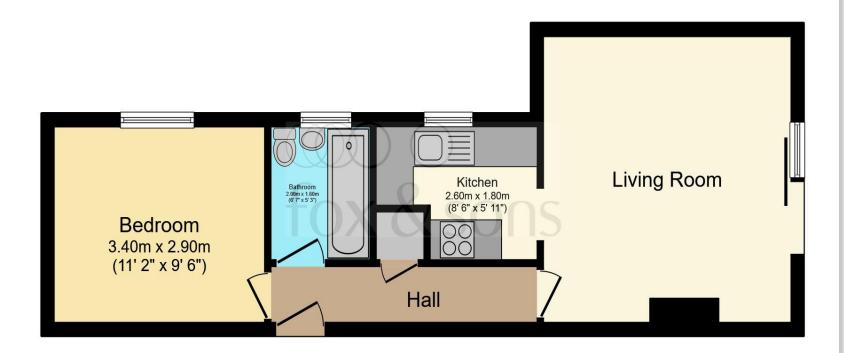

### Total floor area 40.4 m<sup>2</sup> (435 sq.ft.) approx

This floor plan is for illustrative purposes only. It is not drawn to scale. Any measurements, floor areas (including any total floor area), openings and orientation are approximate. No details are guaranteed, they cannot be relied upon for any purpose and they do not form part of any agreement. No liability is taken for any error, omission or misstatement. A party must rely upon its own inspection(s). Powered by www.focalagent.com