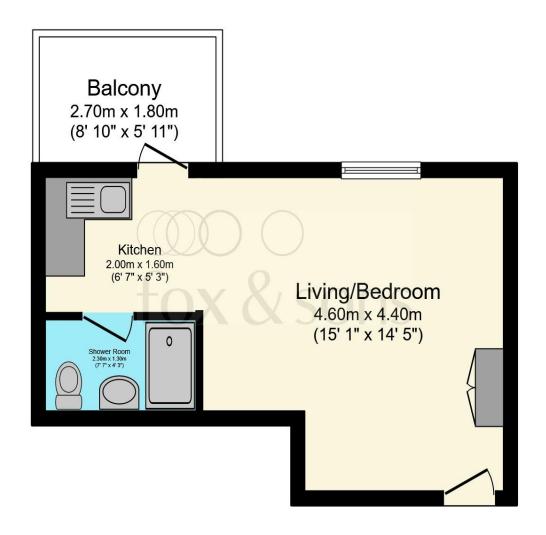

#### Total floor area 26.7 m<sup>2</sup> (288 sq.ft.) approx

This floor plan is for illustrative purposes only. It is not drawn to scale. Any measurements, floor areas (including any total floor area), openings and orientation are approximate. No details are guaranteed, they cannot be relied upon for any purpose and they do not form part of any agreement. No liability is taken for any error, omission or misstatement. A party must rely upon its own inspection(s). Powered by www.focalagent.com