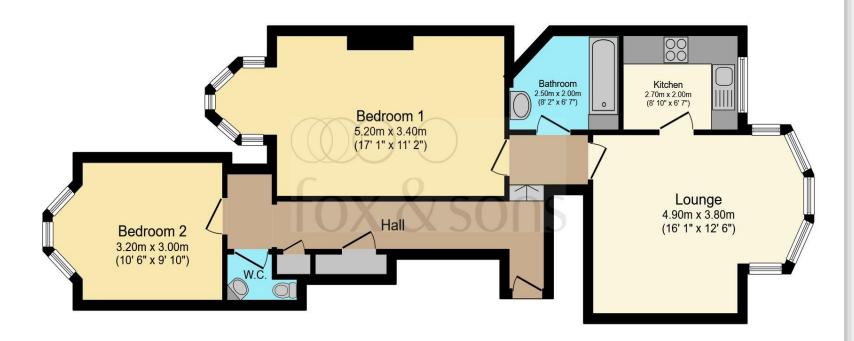

## Total floor area 71.4 sq.m. (769 sq.ft.) approx

This floorplan is for illustrative purposes only and is not drawn to scale. Measurements, floor-areas, openings and orientations are approximate. They should not be relied upon for any purpose and do not form any part of an agreement. No liability is taken for any error or mis-statement. All parties must rely on their own inspections.