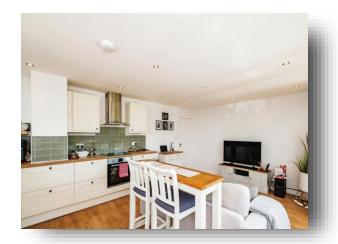

### **Lancaster Court Kingsway, Hove**

Fox and Sons are delighted to offer this well laid out and spacious one double bedroom ground floor apartment with south facing balcony and a stones throw from Hove seafront. The apartment located in this sought after purpose built apartment within walking distance of Hove/Aldrington stations and the many shopping amenities of central Hove. Also close to the abundance of restaurants and bars in Church Road as well as frequent buses for transport out of the city and beautiful Hove Seafront. The property has a very spacious feel and is well laid out comprising of an entrance hall, good sized open plan living area with space for a small dining table, well fitted kitchen, large double bedroom and contemporary bathroom with a window for ventilation. The flat is a real must view, perfect for first time buyers or buy to let investors!