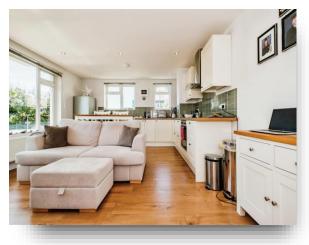

### **Lancaster Court Kingsway, Hove**

Fox and Sons are delighted to offer this well laid out and spacious one double bedroom ground floor apartment with south facing balcony and a stones throw from Hove seafront. The apartment located in this sought after purpose built apartment within walking distance of Hove/Aldrington stations and the many shopping amenities of central Hove. Also close to the abundance of restaurants and bars in Church Road as well as frequent buses for transport out of the city and beautiful Hove Seafront. The property has a very spacious feel and is well laid out comprising of an entrance hall, good sized open plan living area with space for a small dining table, well fitted kitchen, large double bedroom and contemporary bathroom with a window for ventilation. The flat is a real must view, perfect for first time buyers or buy to let investors!

### **Lancaster Court Kingsway, Hove**

- ONE BEDROOM PURPOSE BUILT APARTMENT
- SOUTH FACING BALCONY
- SOLD WITH NO ONWARDS CHAIN
- MODERN FITTED KITCHEN
- WALKING DISTANCE TO HOVE SEAFRONT
- SHARE OF FREEHOLD
- GROUND FLOOR