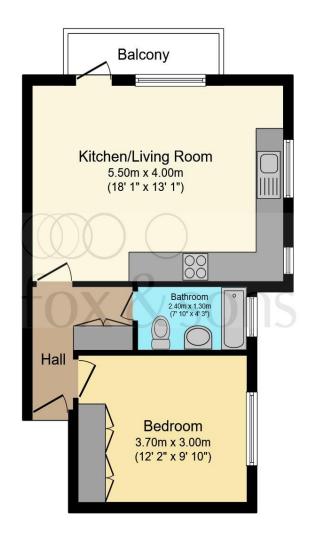

Total floor area 44.4 m² (478 sq.ft.) approx

This floor plan is for illustrative purposes only. It is not drawn to scale. Any measurements, floor areas (including any total floor area), openings and orientation are approximate. No details are guaranteed, they cannot be relied upon for any purpose and they do not form part of any agreement. No liability is taken for any error, omission or misstatement. A party must rely upon its own inspection(s). Powered by www.focalagent.com