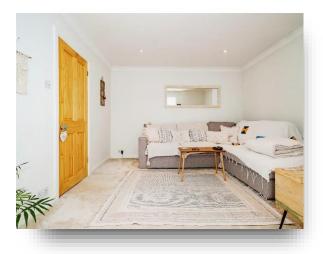

# **Balmoral Court Nevill Road, Hove**

The property comprises a double bedroom with built in wardrobe, the modern fitted bathroom is partly tiled, ample storage space, WC and shower over the bath. The large separate kitchen has room for dining, lots of work surfaces, electric hob, and decretive tile backsplash with plumbing for washing machine & dishwasher. The huge living room is the real feature of the apartment which was once split to make the second bedroom offers lots of natural light and space which is carpeted throughout. This apartment is perfect for first time buyers and has a long lease and its being sold with a share of freehold.

# **Balmoral Court Nevill Road, Hove**

- LARGE ONE BEDROOM PURPOSE BUILT APARTMENT
- SOLD WITH A SHARE OF FREEHOLD
- POTENTIAL TO TURN BACK TO A TWO BEDROOM
- HUGE MODERN FITTED KITCHEN
- LOTS OF NATURAL LIGHT
- MODERN FITTED BATHROOM
- DOUBLE GLAZING AND CENTRAL HEATING