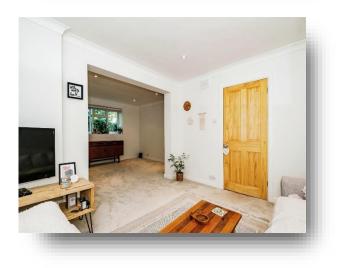

# **Balmoral Court Nevill Road, Hove**

The property comprises a double bedroom with built in wardrobe, the modern fitted bathroom is partly tiled, ample storage space, WC and shower over the bath. The large separate kitchen has room for dining, lots of work surfaces, electric hob, and decretive tile backsplash with plumbing for washing machine & dishwasher. The huge living room is the real feature of the apartment which was once split to make the second bedroom offers lots of natural light and space which is carpeted throughout. This apartment is perfect for first time buyers and has a long lease and its being sold with a share of freehold.