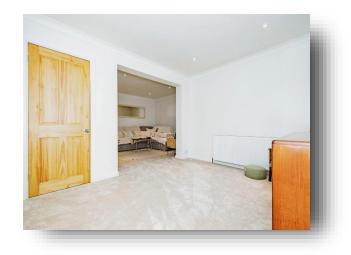

# **Balmoral Court Nevill Road, Hove**

The property comprises a double bedroom with built in wardrobe, the modern fitted bathroom is partly tiled, ample storage space, WC and shower over the bath. The large separate kitchen has room for dining, lots of work surfaces, electric hob, and decretive tile backsplash with plumbing for washing machine & dishwasher. The huge living room is the real feature of the apartment which was once split to make the second bedroom offers lots of natural light and space which is carpeted throughout. This apartment is perfect for first time buyers and has a long lease and its being sold with a share of freehold.

# **Balmoral Court Nevill Road, Hove**

- LARGE ONE BEDROOM PURPOSE BUILT APARTMENT
- SOLD WITH A SHARE OF FREEHOLD
- POTENTIAL TO TURN BACK TO A TWO BEDROOM
- HUGE MODERN FITTED KITCHEN
- LOTS OF NATURAL LIGHT
- MODERN FITTED BATHROOM
- DOUBLE GLAZING AND CENTRAL HEATING