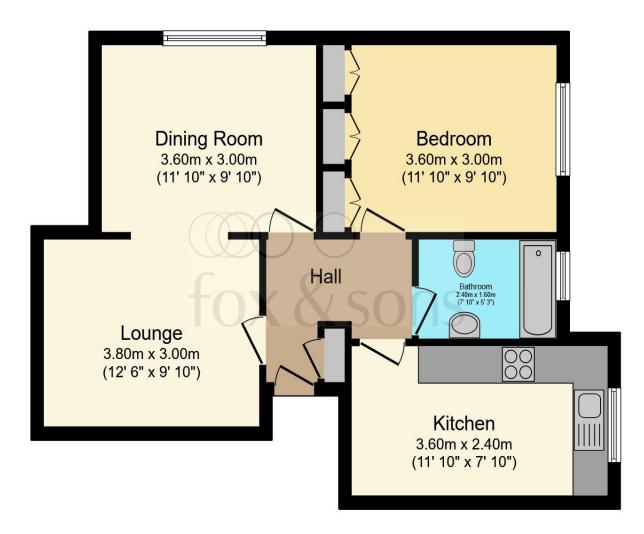

#### Total floor area 55.5 m<sup>2</sup> (597 sq.ft.) approx

This floor plan is for illustrative purposes only. It is not drawn to scale. Any measurements, floor areas (including any total floor area), openings and orientation are approximate. No details are guaranteed, they cannot be relied upon for any purpose and they do not form part of any agreement. No liability is taken for any error, omission or misstatement. A party must rely upon its own inspection(s). Powered by www.focalagent.com