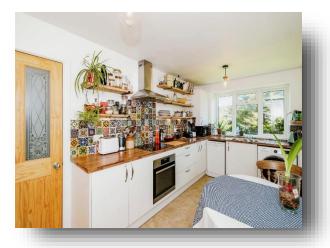

# **Balmoral Court Nevill Road, Hove**

The property comprises a double bedroom with built in wardrobe, the modern fitted bathroom is partly tiled, ample storage space, WC and shower over the bath. The large separate kitchen has room for dining, lots of work surfaces, electric hob, and decretive tile backsplash with plumbing for washing machine & dishwasher. The huge living room is the real feature of the apartment which was once split to make the second bedroom offers lots of natural light and space which is carpeted throughout. This apartment is perfect for first time buyers and has a long lease and its being sold with a share of freehold.

# **Balmoral Court Nevill Road, Hove**

- LARGE ONE BEDROOM PURPOSE BUILT APARTMENT
- SOLD WITH A SHARE OF FREEHOLD
- POTENTIAL TO TURN BACK TO A TWO BEDROOM
- HUGE MODERN FITTED KITCHEN
- LOTS OF NATURAL LIGHT
- MODERN FITTED BATHROOM
- DOUBLE GLAZING AND CENTRAL HEATING