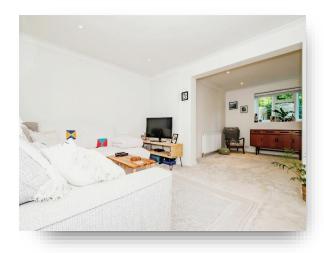

# **Balmoral Court Nevill Road, Hove**

The property comprises a double bedroom with built in wardrobe, the modern fitted bathroom is partly tiled, ample storage space, WC and shower over the bath. The large separate kitchen has room for dining, lots of work surfaces, electric hob, and decretive tile backsplash with plumbing for washing machine & dishwasher. The huge living room is the real feature of the apartment which was once split to make the second bedroom offers lots of natural light and space which is carpeted throughout. This apartment is perfect for first time buyers and has a long lease and its being sold with a share of freehold.

# **Balmoral Court Nevill Road, Hove**

- LARGE ONE BEDROOM PURPOSE BUILT APARTMENT
- SOLD WITH A SHARE OF FREEHOLD
- POTENTIAL TO TURN BACK TO A TWO BEDROOM
- HUGE MODERN FITTED KITCHEN
- LOTS OF NATURAL LIGHT
- MODERN FITTED BATHROOM
- DOUBLE GLAZING AND CENTRAL HEATING