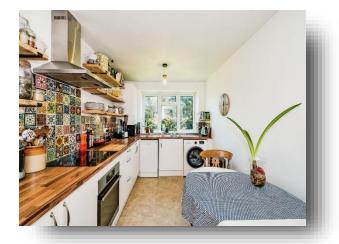

# **Balmoral Court Nevill Road, Hove**

The property comprises a double bedroom with built in wardrobe, the modern fitted bathroom is partly tiled, ample storage space, WC and shower over the bath. The large separate kitchen has room for dining, lots of work surfaces, electric hob, and decretive tile backsplash with plumbing for washing machine & dishwasher. The huge living room is the real feature of the apartment which was once split to make the second bedroom offers lots of natural light and space which is carpeted throughout. This apartment is perfect for first time buyers and has a long lease and its being sold with a share of freehold.

# **Balmoral Court Nevill Road, Hove**

- LARGE ONE BEDROOM PURPOSE BUILT APARTMENT
- SOLD WITH A SHARE OF FREEHOLD
- POTENTIAL TO TURN BACK TO A TWO BEDROOM
- HUGE MODERN FITTED KITCHEN
- LOTS OF NATURAL LIGHT
- MODERN FITTED BATHROOM
- DOUBLE GLAZING AND CENTRAL HEATING