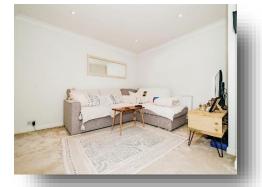

# **Balmoral Court Nevill Road, Hove**

The property comprises a double bedroom with built in wardrobe, the modern fitted bathroom is partly tiled, ample storage space, WC and shower over the bath. The large separate kitchen has room for dining, lots of work surfaces, electric hob, and decretive tile backsplash with plumbing for washing machine & dishwasher. The huge living room is the real feature of the apartment which was once split to make the second bedroom offers lots of natural light and space which is carpeted throughout. This apartment is perfect for first time buyers and has a long lease and its being sold with a share of freehold.

# **Balmoral Court Nevill Road, Hove**

- LARGE ONE BEDROOM PURPOSE BUILT APARTMENT
- SOLD WITH A SHARE OF FREEHOLD
- POTENTIAL TO TURN BACK TO A TWO BEDROOM
- HUGE MODERN FITTED KITCHEN
- LOTS OF NATURAL LIGHT
- MODERN FITTED BATHROOM
- DOUBLE GLAZING AND CENTRAL HEATING