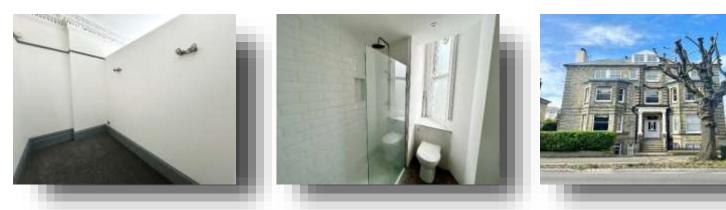

This apartment has high ceilings retaining a lot of the period features and large sash windows with newly installed luxury wooden shutters for added privacy and great aesthetics. The studio room has been cleverly split to make a separate sleeping area. The property has been modernised but has kept many period features like original coving and a picture rail.

The kitchen has been fitted with a ceramic electric hob and modern units. The shower room is fitted with a modern suite that includes a walk-in shower cubicle, wash hand basin and w.c.

This chic studio is the perfect home for a first-time buyer who is looking to get onto the property ladder in a fantastic sought after location, great for resale or someone looking for a reliable investment.