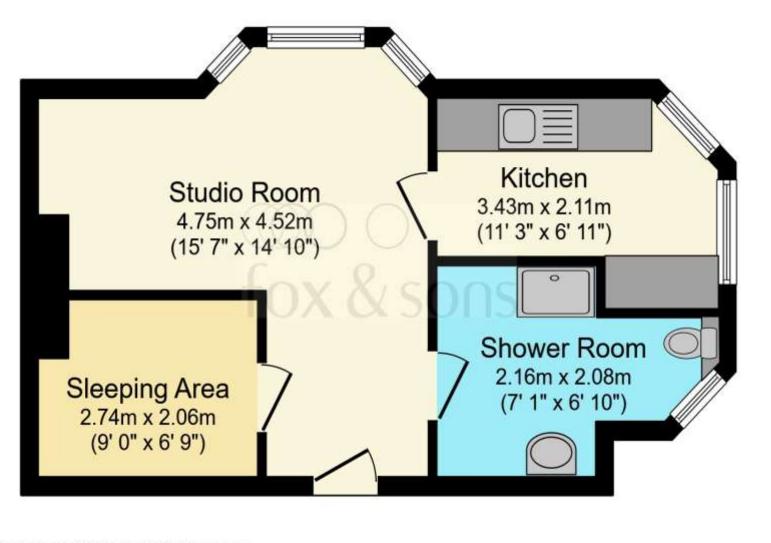

#### Total floor area 35.3 sq.m. (380 sq.ft.) approx

This floor plan is for illustrative purposes only. It is not drawn to scale. Any measurements, floor areas (including any total floor area), openings and orientation are approximate. No details are guaranteed, they cannot be relied upon for any purpose and they do not form part of any agreement. No liability is taken for any error, omission or misstatement. A party must rely upon its own inspection(s). Powered by www.focalagent.com

This apartment has high ceilings retaining a lot of the period features and large sash windows with newly installed luxury wooden shutters for added privacy and great aesthetics. The studio room has been cleverly split to make a separate sleeping area. The property has been modernised but has kept many period features like original coving and a picture rail.

The kitchen has been fitted with a ceramic electric hob and modern units. The shower room is fitted with a modern suite that includes a walk-in shower cubicle, wash hand basin and w.c.

This chic studio is the perfect home for a first-time buyer who is looking to get onto the property ladder in a fantastic sought after location, great for resale or someone looking for a reliable investment.