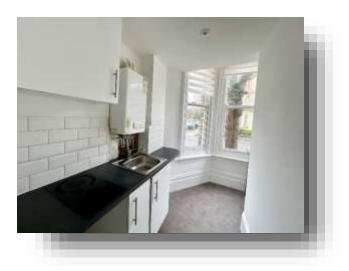

The kitchen has been fitted with a ceramic electric hob and modern units. The shower room is fitted with a modern suite that includes a walk-in shower cubicle, wash hand basin and w.c.

This chic studio is the perfect home for a first-time buyer who is looking to get onto the property ladder in a fantastic sought after location, great for resale or someone looking for a reliable investment.