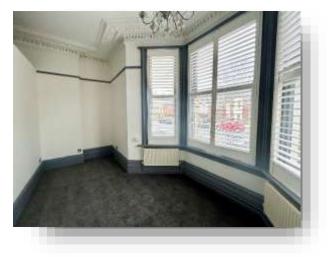

This apartment has high ceilings retaining a lot of the period features and large sash windows with newly installed luxury wooden shutters for added privacy and great aesthetics. The studio room has been cleverly split to make a separate sleeping area. The property has been modernised but has kept many period features like original coving and a picture rail.