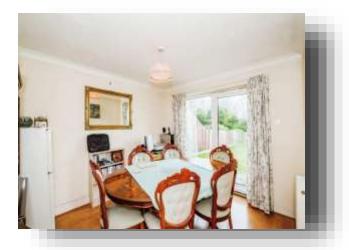

### **Woodland Avenue, Hove**

As you step inside this spacious house you have an entry hall, front room to your left then a good sized separate dining room with sliding doors letting the light flood in from the East facing garden. Also benefits from a ground floor toilet while still having storage space under the stairs! Then you have the kitchen overlooking the stunning garden which lead out to the garage and garden.