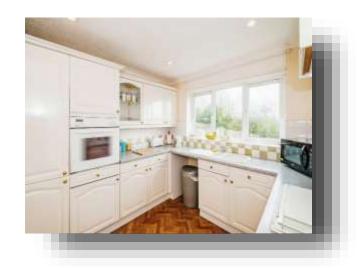

### **Woodland Avenue, Hove**

As you step inside this spacious house you have an entry hall, front room to your left then a good sized separate dining room with sliding doors letting the light flood in from the East facing garden. Also benefits from a ground floor toilet while still having storage space under the stairs! Then you have the kitchen overlooking the stunning garden which lead out to the garage and garden.