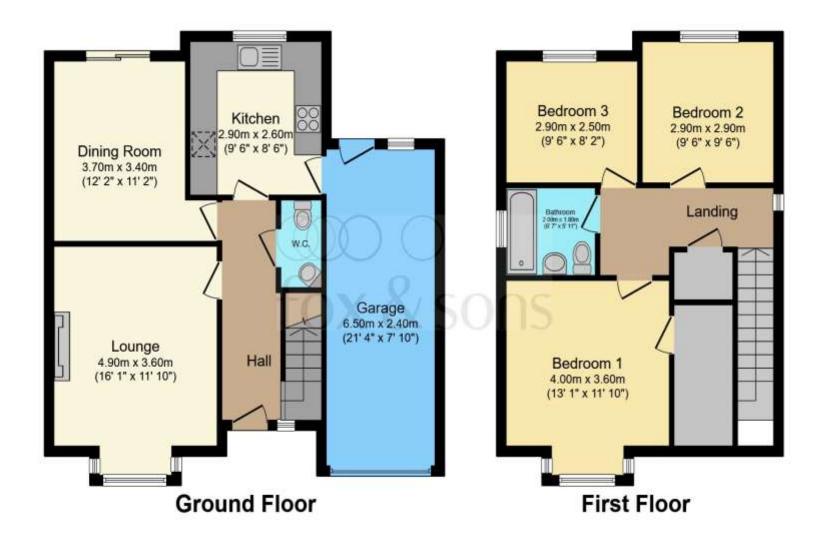

#### Total floor area 112.4 m<sup>2</sup> (1,210 sq.ft.) approx

This floor plan is for illustrative purposes only. It is not drawn to scale. Any measurements, floor areas (including any total floor area), openings and orientation are approximate. No details are guaranteed, they cannot be relied upon for any purpose and they do not form part of any agreement. No liability is taken for any error, omission or misstatement. A party must rely upon its own inspection(s). Powered by www.focalagent.com

Upstairs boasts three generously sized double bedrooms and a family bathroom offering ample space for a growing family or hosting guests. In the master bedroom is a good sized cupboard which could be utilized for an en-suite or extra wardrobe/storage space. The landing is a really nice size, the whole property has heaps of potential!