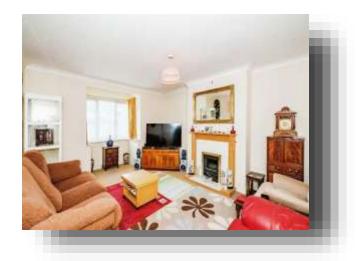

### **Woodland Avenue, Hove**

As you step inside this spacious house you have an entry hall, front room to your left then a good sized separate dining room with sliding doors letting the light flood in from the East facing garden. Also benefits from a ground floor toilet while still having storage space under the stairs! Then you have the kitchen overlooking the stunning garden which lead out to the garage and garden.