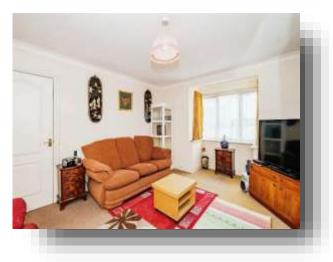

### **Woodland Avenue, Hove**

As you step inside this spacious house you have an entry hall, front room to your left then a good sized separate dining room with sliding doors letting the light flood in from the East facing garden. Also benefits from a ground floor toilet while still having storage space under the stairs! Then you have the kitchen overlooking the stunning garden which lead out to the garage and garden.