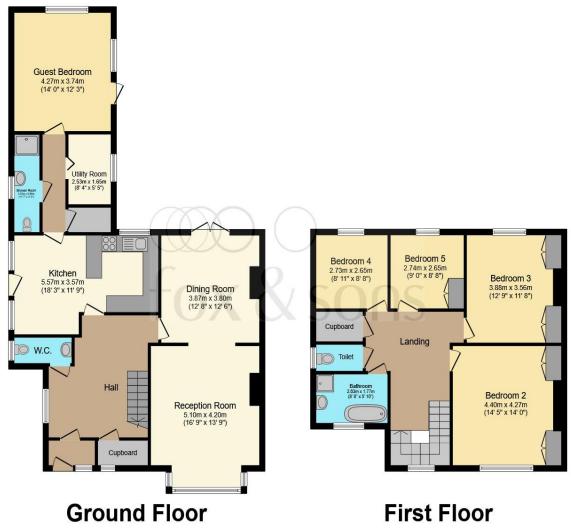

Total floor area 179.6 sq.m. (1,933 sq.ft.) approx

This floorplan is for illustrative purposes only and is not drawn to scale. Measurements, floor-areas, openings and orientations are approximate. They should not be relied upon for any purpose and do not form any part of an agreement. No liability is taken for any error or mis-statement. All parties must rely on their own inspections.