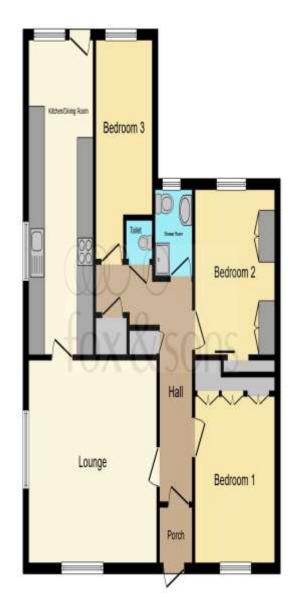

This floor plan is for illustrative purposes only. It is not drawn to scale. Any measurements, floor areas (including any total floor area), openings and orientation are approximate. No details are guaranteed, they cannot be relied upon for any purpose and they do not form part of any agreement. No liability is taken for any error, ornission or misstalement. A party must rely upon its own inspection(s). Powered by www.focalagent.com

#### **Bedroom 1**

10' 9" x 9' 11" ( 3.28m x 3.02m )

#### **Bedroom 2**

11' 3" x 8' 10" ( 3.43m x 2.69m )

#### **Bedroom 3**

14' 7" max x 7' (4.45m max x 2.13m)