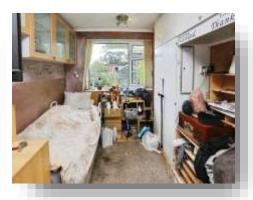

#### **Bedroom 1**

10' 9" x 9' 11" ( 3.28m x 3.02m )

#### **Bedroom 2**

11' 3" x 8' 10" ( 3.43m x 2.69m )

#### **Bedroom 3**

14' 7" max x 7' (4.45m max x 2.13m)