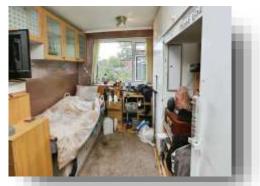

### **Entrance Hall**

#### Lounge

13' 11" x 15' 11" ( 4.24m x 4.85m )

#### Kitchen

20' 9" x 7' 11" ( 6.32m x 2.41m )