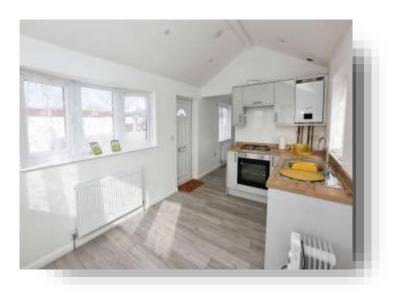

# Kitchen/Lounge

13' 7" x 8' 7" ( 4.14m x 2.62m )

# **Grange Park Mobile Homes Shamblehurst Lane South, Hedge End Southampton**

- Modern Finish
- Integrated Gas Cooker and Oven
- New Boiler
- TV Sockets in Bedrooms and Living Room
- Parking to Front and Side