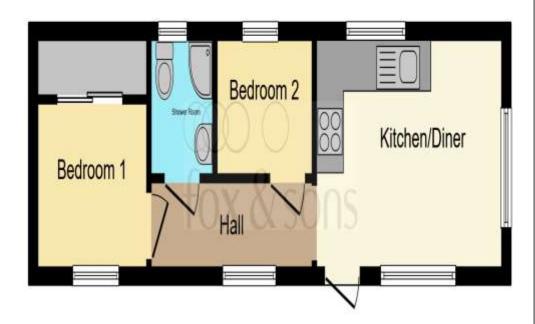

This floor plan is for illustrative purposes only. It is not drawn to scale. Any measurements, floor areas (including any total floor area), openings and orientation are approximate. No details are guaranteed, they cannot be relied upon for any purpose and they do not form part of any agreement. No liability is taken for any error, ornission or misstalement. A party must rely upon its own inspection(s). Powered by www.focalagent.com

## **Entrance Porch**

#### **Entrance Hall**

# Kitchen/Lounge

13' 7" x 8' 7" ( 4.14m x 2.62m )

#### **Bedroom 1**

8' x 6' 4" ( 2.44m x 1.93m )

#### **Bedroom 2**

7' x 5' 2" ( 2.13m x 1.57m )

#### **Bathroom**

**Rear Garden** 