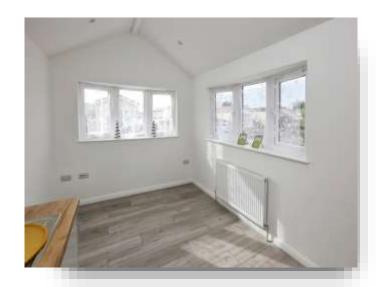

#### **Bedroom 1**

8' x 6' 4" ( 2.44m x 1.93m )

#### **Bedroom 2**

7' x 5' 2" ( 2.13m x 1.57m )