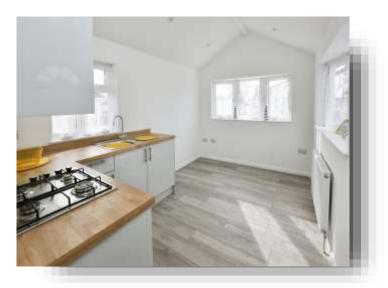

# Kitchen/Lounge

13' 7" x 8' 7" ( 4.14m x 2.62m )

# **Grange Park Mobile Homes Shamblehurst Lane South, Hedge End Southampton**

- Modern Finish
- Integrated Gas Cooker and Oven
- New Boiler
- TV Sockets in Bedrooms and Living Room
- Parking to Front and Side