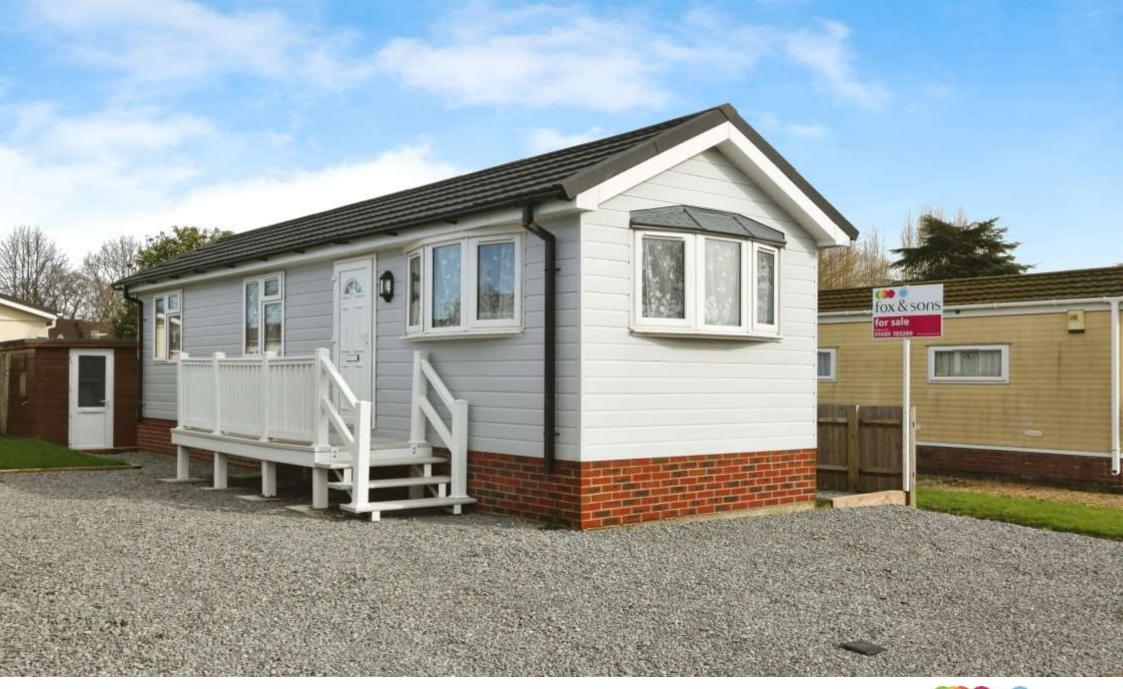

# **Grange Park Mobile Homes Shamblehurst Lane South, Hedge End Southampton**

Modern 2-bedroom park home in a prime Hedge End location, close to the train station and local amenities. This well-presented home offers a bright living space, a fitted kitchen, two comfortable bedrooms, and a private garden. Ideal for convenient and peaceful living.

# **Grange Park Mobile Homes Shamblehurst Lane South, Hedge End Southampton**

- Modern Finish
- Integrated Gas Cooker and Oven
- New Boiler
- TV Sockets in Bedrooms and Living Room
- Parking to Front and Side