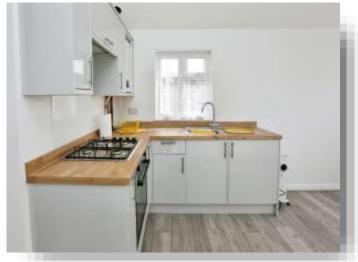

# Kitchen/Lounge

13' 7" x 8' 7" ( 4.14m x 2.62m )

# **Grange Park Mobile Homes Shamblehurst Lane South, Hedge End Southampton**

- Modern Finish
- Integrated Gas Cooker and Oven
- New Boiler
- TV Sockets in Bedrooms and Living Room
- Parking to Front and Side