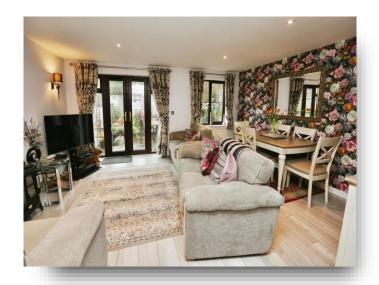

**Entrance Hall** 

Cloakroom

Study

6' 10" x 5' 8" ( 2.08m x 1.73m )

Lounge/Diner

14' 1" max x 15' 11" max ( 4.29m max x 4.85m max )

Kitchen

Landing