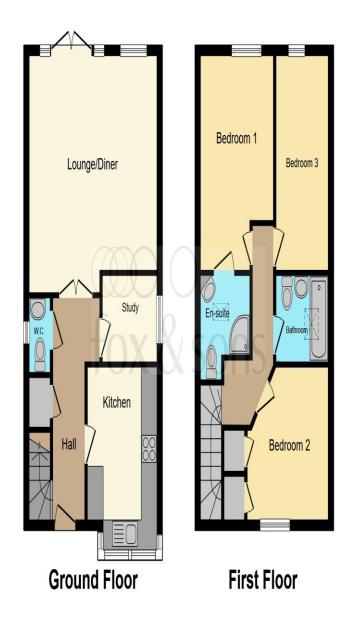

This floor plan is for illustrative purposes only. It is not drawn to scale. Any measurements, floor areas (including any total floor area), openings and orientation are approximate. No details are guaranteed, they cannot be relied upon for any purpose and they do not form part of any agreement. No liability is taken for any error, omission or misstatement. A party must rely upon its own inspection(s). Powered by www.focalagent.com

**Entrance Hall** 

Cloakroom

Study

6' 10" x 5' 8" ( 2.08m x 1.73m )

Lounge/Diner

14' 1" max x 15' 11" max ( 4.29m max x 4.85m max )

Kitchen

Landing

**Bedroom 1** 

14' 4" max x 9' 1" max ( 4.37m max x 2.77m max )

**En-Suite** 

**Bedroom 2** 

10' 2" max x 9' 9" max ( 3.10m max x 2.97m max )

**Bedroom 3** 

14' 3" x 6' 6" ( 4.34m x 1.98m )

**Bathroom** 

**Loft Space** 

**Font Garden** 

**Rear Garden** 