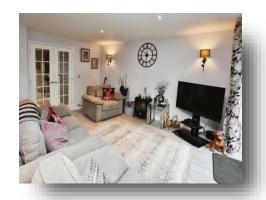

**Entrance Hall** 

Cloakroom

Study

6' 10" x 5' 8" ( 2.08m x 1.73m )

Lounge/Diner

14' 1" max x 15' 11" max ( 4.29m max x 4.85m max )

Kitchen

Landing