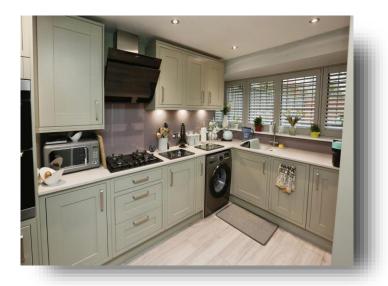

**Entrance Hall** 

Cloakroom

Study

6' 10" x 5' 8" ( 2.08m x 1.73m )

Lounge/Diner

14' 1" max x 15' 11" max ( 4.29m max x 4.85m max )

Kitchen

Landing