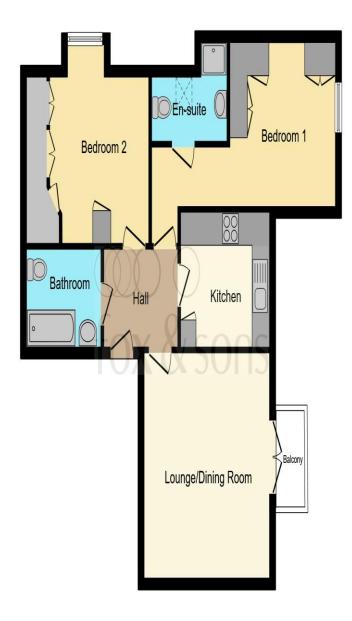

This floor plan is for illustrative purposes only. It is not drawn to scale. Any measurements, floor areas (including any total floor area), openings and orientation are approximate. No details are guaranteed, they cannot be relied upon for any purpose and they do not form part of any agreement. No liability is taken for any error, omission or misstalement. A party must rely upon its own inspection(s). Powered by www.focalagent.com

#### **Entrance Hall**

#### Lounge

13' 5" x 14' 1" ( 4.09m x 4.29m )

#### Kitchen

10' x 8' (3.05m x 2.44m)

#### **Bedroom 1**

9' 7" x 20' 9" Max ( 2.92m x 6.32m Max )

#### **En-Suite**

#### **Bedroom 2**

11' 7" x 12' 10" ( 3.53m x 3.91m )

#### **Bathroom**