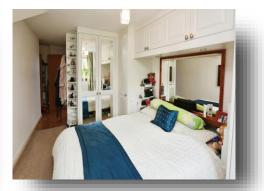

#### **Bedroom 1**

9' 7" x 20' 9" Max ( 2.92m x 6.32m Max )

#### **Bedroom 2**

11' 7" x 12' 10" ( 3.53m x 3.91m )