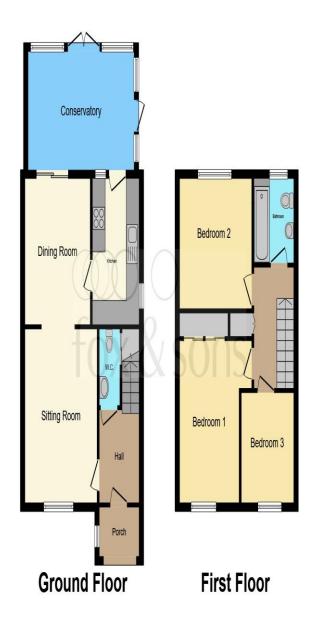

This floor plan is for illustrative purposes only. It is not drawn to scale. Any measurements, floor areas (including any total floor area), openings and orientation are approximate. No details are guaranteed, they cannot be relied upon for any purpose and they do not form part of any agreement. No liability is taken for any error, omission or misstatement. A party must rely upon its own inspection(s). Powered by www.focalagent.com

#### **Entrance Porch**

**Entrance Hall** 

**Downstairs Toilet** 

Lounge/Diner

25' 11" x 11' 1" ( 7.90m x 3.38m )

Kitchen

6' 11" x 10' 4" ( 2.11m x 3.15m )

Conservatory

16' 10" x 9' 6" ( 5.13m x 2.90m )

Landing

**Bedroom 1** 

13' 3" Max x 11' 1" ( 4.04m Max x 3.38m )

**Bedroom 2** 

10' 7" x 9' 8" ( 3.23m x 2.95m )

Bedroom 3

8' 1" x 8' 11" ( 2.46m x 2.72m )

**Family Bathroom** 

**Front Garden** 

**Rear Garden** 

**Outbuilding/Workshop** 

Garage

18' 1" x 7' 11" ( 5.51m x 2.41m )