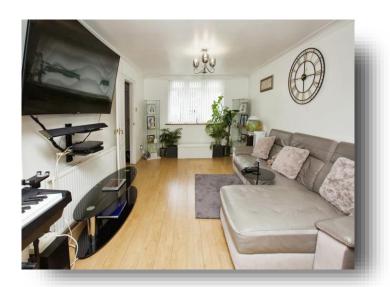

#### **Entrance Porch**

**Entrance Hall** 

**Downstairs Toilet** 

Lounge/Diner

25' 11" x 11' 1" ( 7.90m x 3.38m )

Kitchen

6' 11" x 10' 4" ( 2.11m x 3.15m )

Conservatory