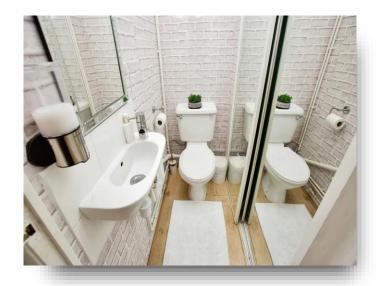

#### **Entrance Porch**

**Entrance Hall** 

**Downstairs Toilet** 

Lounge/Diner

25' 11" x 11' 1" ( 7.90m x 3.38m )

Kitchen

6' 11" x 10' 4" ( 2.11m x 3.15m )

Conservatory