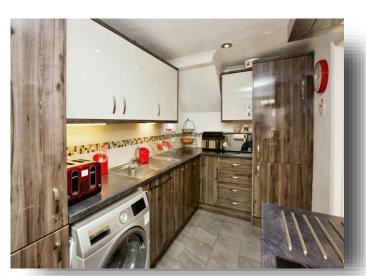

#### **Entrance Porch**

**Entrance Hall** 

**Downstairs Toilet** 

Lounge/Diner

25' 11" x 11' 1" ( 7.90m x 3.38m )

Kitchen

6' 11" x 10' 4" ( 2.11m x 3.15m )

Conservatory