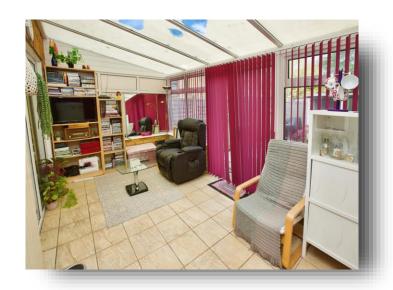

#### **Entrance Porch**

**Entrance Hall** 

**Downstairs Toilet** 

Lounge/Diner

25' 11" x 11' 1" ( 7.90m x 3.38m )

Kitchen

6' 11" x 10' 4" ( 2.11m x 3.15m )

Conservatory