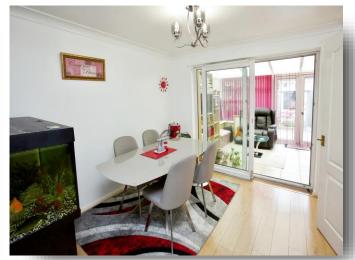

#### **Entrance Porch**

**Entrance Hall** 

**Downstairs Toilet** 

Lounge/Diner

25' 11" x 11' 1" ( 7.90m x 3.38m )

Kitchen

6' 11" x 10' 4" ( 2.11m x 3.15m )

Conservatory