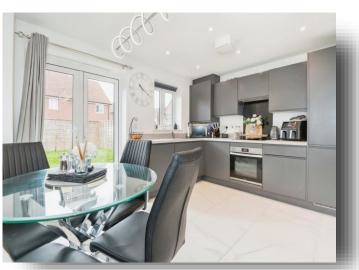

#### Kitchen

10' 2" x 13' 4" ( 3.10m x 4.06m )

## Lounge

12' 1" x 13' 4" ( 3.68m x 4.06m )