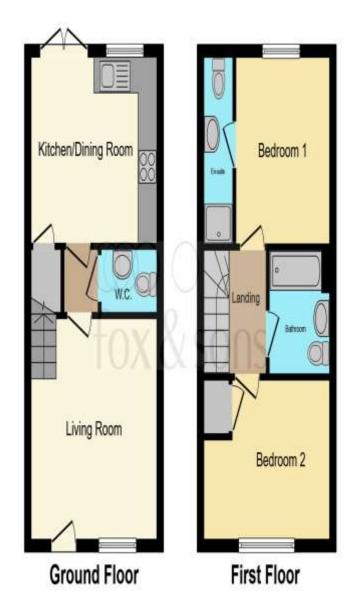

# welcome toAvon Road, Curbridge Southampton

Fox and Sons are delighted to bring to the market this stunning two bedroom end terrace house on Avon Road! Call now so you dont miss out! 01489785269!

This floor plan is for illustrative purposes only. It is not drawn to scale. Any measurements, floor areas (including any total floor area), openings and orientation are approximate. No details are guaranteed, they cannot be relied upon for any purpose and they do not form part of any agreement. No liability is taken for any error, ornission or misstalement. A party must rely upon its own inspection(s). Powered by www.focalagent.com

## **Cloak Room**

# Landing

#### **Bedroom 1**

10' 3" x 9' 9" max ( 3.12m x 2.97m max )

#### **Bedroom 2**

8' 9" x 13' 3" ( 2.67m x 4.04m )

# **Family Bathroom**

**Rear Garden** 

**Front Garden** 

**En Suite** 