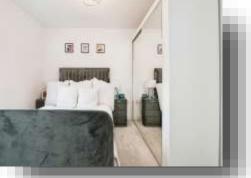

#### **Bedroom 1**

10' 3" x 9' 9" max ( 3.12m x 2.97m max )

#### **Bedroom 2**

8' 9" x 13' 3" ( 2.67m x 4.04m )