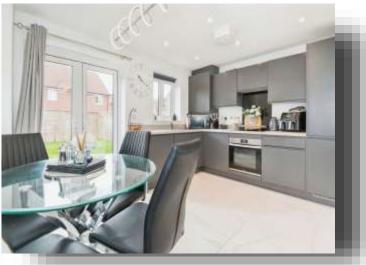

## Lounge

12' 1" x 13' 4" ( 3.68m x 4.06m )

#### Kitchen

10' 2" x 13' 4" ( 3.10m x 4.06m )