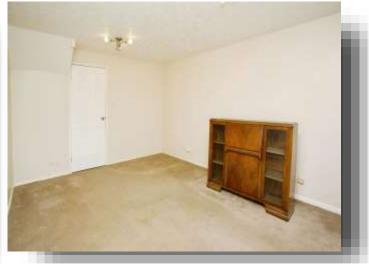

### **Living / Dining Room**

14' 1" x 11' (4.29m x 3.35m)

#### **Master Bedroom**

11' x 9' 5" ( 3.35m x 2.87m )