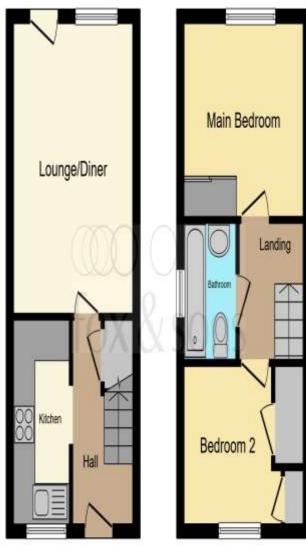

**Ground Floor** 

First Floor

Total floor area 50.0 m2 (538 sq.ft.) approx

This floorplan is for illustrative purposes only and is not drawn to scale. Measurements, floor-areas, openings and orientations are approximate. They should not be relied upon for any purpose and do not form any part of an agreement. No liability is taken for any error or mis-statement. All parties must rely on their own inspections.