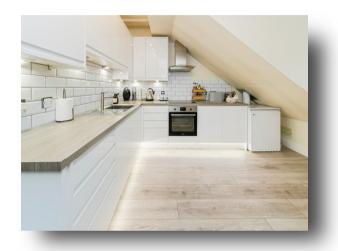

#### Kitchen

12' 4" at max x 12' 2" at max ( 3.76m at max x 3.71m at max )

# Staplefield Court, Brantridge Lane, Staplefield, HAYWARDS HEATH

- An immaculately presented and tastefully decorated apartment
- Set in this impressive, converted manor house surrounded by stunning grounds
- One generously sized double bedroom
- Modern shower room and kitchen
- Garage and car park
- Beautiful countryside views
- Recent upgrades including new windows
- First floor