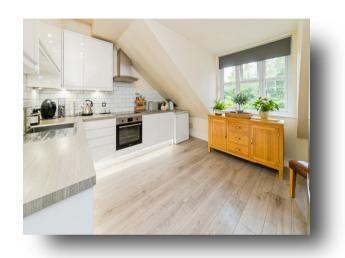

#### Kitchen

12' 4" at max x 12' 2" at max ( 3.76m at max x 3.71m at max )

# Staplefield Court, Brantridge Lane, Staplefield, HAYWARDS HEATH

- An immaculately presented and tastefully decorated apartment
- Set in this impressive, converted manor house surrounded by stunning grounds
- One generously sized double bedroom
- Modern shower room and kitchen
- Garage and car park
- Beautiful countryside views
- Recent upgrades including new windows
- First floor