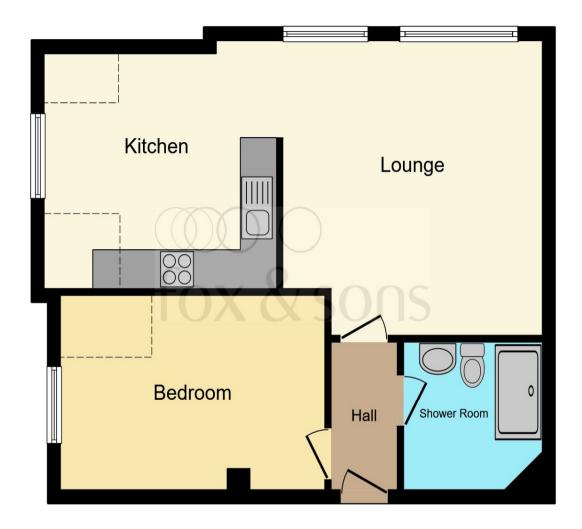

## Total floor area 55.8 m² (600 sq.ft.) approx

This floor plan is for illustrative purposes only. It is not drawn to scale. Any measurements, floor areas (including any total floor area), openings and orientation are approximate. No details are guaranteed, they cannot be relied upon for any purpose and they do not form part of any agreement. No liability is taken for any error, omission or misstatement. A party must rely upon its own inspection(s). Powered by www.focalagent.com

#### Lounge

14' 9" at max x 14' 1" at max ( 4.50m at max x 4.29m at max )

#### Kitchen

12' 4" at max x 12' 2" at max ( 3.76m at max x 3.71m at max )

#### **Bedroom**

15' x 9' 9" ( 4.57m x 2.97m )

### **Shower Room**