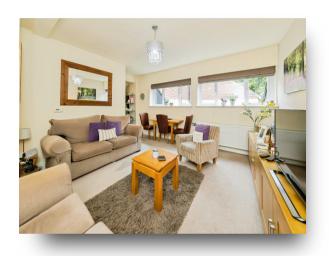

#### Lounge

14' 9" at max x 14' 1" at max ( 4.50m at max x 4.29m at max )

# Staplefield Court, Brantridge Lane, Staplefield, HAYWARDS HEATH

- An immaculately presented and tastefully decorated apartment
- Set in this impressive, converted manor house surrounded by stunning grounds
- One generously sized double bedroom
- Modern shower room and kitchen
- Garage and car park
- Beautiful countryside views
- Recent upgrades including new windows
- First floor