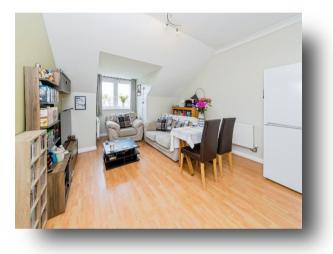

## Harlands House, Harlands Road, Haywards Heath

This modern and well-presented one bedroom apartment is located on the desirable west side of Haywards Heath just a short walk from the mainline station and close to the town centre, offering a spacious layout with a fitted kitchen, stylish bathroom, generous bedroom and gated parking.

#### Kitchen / Lounge/ Dining Room 23' 10" at max x 12' 7" at max ( 7.26m at

## Harlands House, Harlands Road, Haywards Heath

- Stylish spacious one bedroom apartment
- Generous double bedroom
- Contemporary fitted kitchen with integrated appliances
- Modern white bathroom suite
- Suitable for first time buyers, professionals or investors
- Secure Living gated residents car park with automatic door, entry system and lift access
- Walking distance of supermarkets, leisure centre, town centre and train station with quick connections to London, Gatwick Airport and Brighton
- Energy efficient as benefits from gas central heating and UPVC double glazing throughout