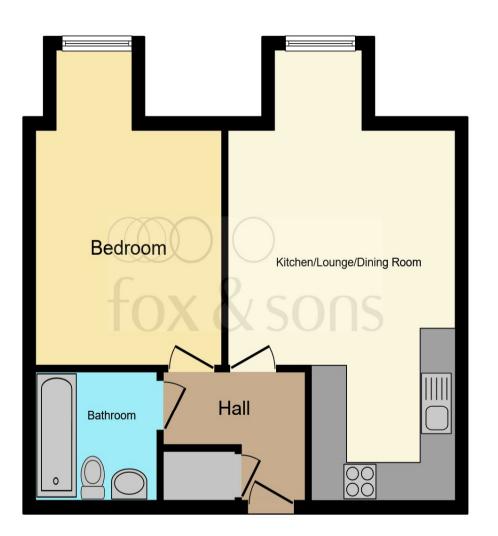

#### Total floor area 45.5 m<sup>2</sup> (489 sq.ft.) approx

This floor plan is for illustrative purposes only. It is not drawn to scale. Any measurements, floor areas (including any total floor area), openings and orientation are approximate. No details are guaranteed, they cannot be relied upon for any purpose and they do not form part of any agreement. No liability is taken for any error, omission or misstatement. A party must rely upon its own inspection(s). Powered by www.focalagent.com

#### Kitchen / Lounge/ Dining Room 23' 10" at max x 12' 7" at max ( 7.26m at

#### Bedroom 1

max x 3.84m at max )

12' 3" at max x 10' 4" at max ( 3.73m at max x 3.15m at max )

#### Bathroom