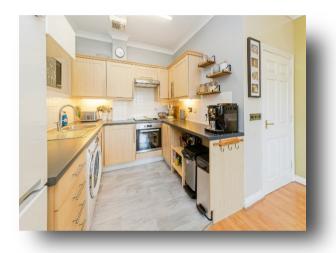

## Harlands House, Harlands Road, Haywards Heath

This modern and well-presented one bedroom apartment is located on the desirable west side of Haywards Heath just a short walk from the mainline station and close to the town centre, offering a spacious layout with a fitted kitchen, stylish bathroom, generous bedroom and gated parking.

## Harlands House, Harlands Road, Haywards Heath

- Stylish spacious one bedroom apartment
- Generous double bedroom
- Contemporary fitted kitchen with integrated appliances
- Modern white bathroom suite
- Suitable for first time buyers, professionals or investors
- Secure Living gated residents car park with automatic door, entry system and lift access
- Walking distance of supermarkets, leisure centre, town centre and train station with quick connections to London, Gatwick Airport and Brighton
- Energy efficient as benefits from gas central heating and UPVC double glazing throughout