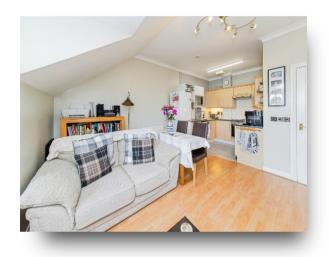

#### Kitchen / Lounge/ Dining Room 23' 10" at max x 12' 7" at max ( 7.26m at

## Harlands House, Harlands Road, Haywards Heath

- Stylish spacious one bedroom apartment
- Generous double bedroom
- Contemporary fitted kitchen with integrated appliances
- Modern white bathroom suite
- Suitable for first time buyers, professionals or investors
- Secure Living gated residents car park with automatic door, entry system and lift access
- Walking distance of supermarkets, leisure centre, town centre and train station with quick connections to London, Gatwick Airport and Brighton
- Energy efficient as benefits from gas central heating and UPVC double glazing throughout