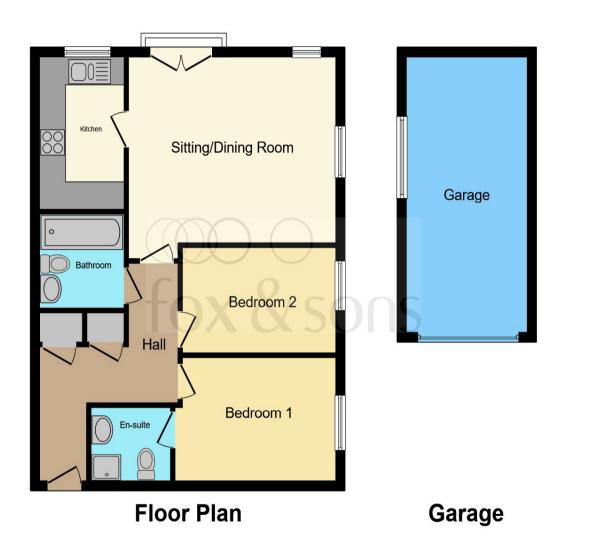

**Sitting / Dining Room** 15' 8" x 13' 4" at max ( 4.78m x 4.06m at max )

**Kitchen** 10' 9" x 6' 5" ( 3.28m x 1.96m )

**Bedroom 1** 12' 5" at max x 8' 8" ( 3.78m at max x 2.64m )

**Bedroom 2** 11' 10" x 7' 5" ( 3.61m x 2.26m )

#### Total floor area 78.7 m<sup>2</sup> (848 sq.ft.) approx

This floor plan is for illustrative purposes only. It is not drawn to scale. Any measurements, floor areas (including any total floor area), openings and orientation are approximate. No details are guaranteed, they cannot be relied upon for any purpose and they do not form part of any agreement. No liability is taken for any error, omission or misstatement. A party must rely upon its own inspection(s). Powered by www.focalagent.com