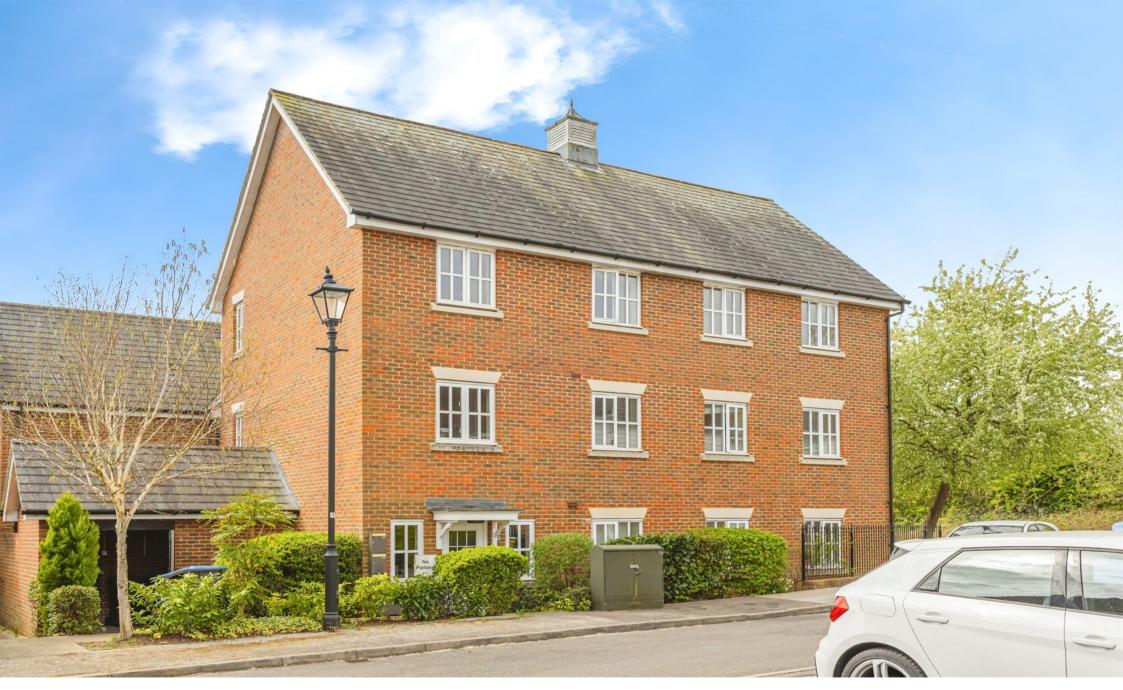

Farriers Lea, Haywards Heath RH16 4FS

#### Farriers Lea, Haywards Heath

This bright and spacious two double bedroom flat is offered with no on-going chain and includes an allocated parking space, large garage and excellent storage throughout. The dual aspect sitting room and kitchen enjoy attractive views, while the main bedroom benefits from an en-suite shower room.

## Farriers Lea, Haywards Heath

- A bright and spacious two double bedroom flat with No on-going chain
- Potential letting yield of around 5.2%
- Main bedroom with en-suite shower room
- Dual aspect sitting room with attractive open outlook
- Stylish kitchen and main bathroom
- Allocated parking space conveniently located at the front of the flats
- Large garage close to the property
- Sought after residential location close to amenities and well-regarded schools