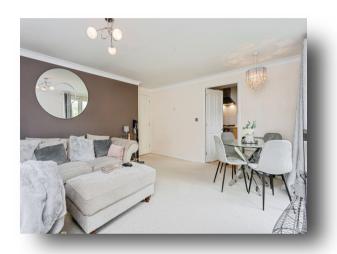

**Sitting / Dining Room** 15' 8" x 13' 4" at max ( 4.78m x 4.06m at max )

**Kitchen** 10' 9" x 6' 5" ( 3.28m x 1.96m )

**Bedroom 1** 12' 5" at max x 8' 8" ( 3.78m at max x 2.64m )

**Bedroom 2** 11' 10" x 7' 5" ( 3.61m x 2.26m )

## Farriers Lea, Haywards Heath

- A bright and spacious two double bedroom flat with No on-going chain
- Potential letting yield of around 5.2%
- Main bedroom with en-suite shower room
- Dual aspect sitting room with attractive open outlook
- Stylish kitchen and main bathroom
- Allocated parking space conveniently located at the front of the flats
- Large garage close to the property
- Sought after residential location close to amenities and well-regarded schools