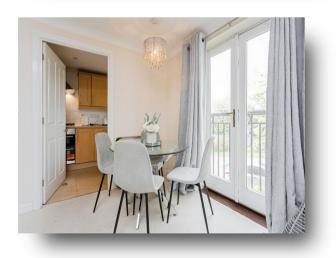

**Sitting / Dining Room** 15' 8" x 13' 4" at max ( 4.78m x 4.06m at max )

**Kitchen** 10' 9" x 6' 5" ( 3.28m x 1.96m )

**Bedroom 1** 12' 5" at max x 8' 8" ( 3.78m at max x 2.64m )

**Bedroom 2** 11' 10" x 7' 5" ( 3.61m x 2.26m )

## Farriers Lea, Haywards Heath

- A bright and spacious two double bedroom flat with No on-going chain
- Potential letting yield of around 5.2%
- Main bedroom with en-suite shower room
- Dual aspect sitting room with attractive open outlook
- Stylish kitchen and main bathroom
- Allocated parking space conveniently located at the front of the flats
- Large garage close to the property
- Sought after residential location close to amenities and well-regarded schools