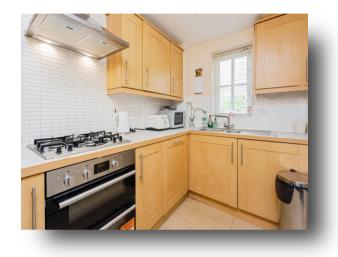

**Sitting / Dining Room** 15' 8" x 13' 4" at max ( 4.78m x 4.06m at max )

**Kitchen** 10' 9" x 6' 5" ( 3.28m x 1.96m )

**Bedroom 1** 12' 5" at max x 8' 8" ( 3.78m at max x 2.64m )

**Bedroom 2** 11' 10" x 7' 5" ( 3.61m x 2.26m )

## Farriers Lea, Haywards Heath

- A bright and spacious two double bedroom flat with No on-going chain
- Potential letting yield of around 5.2%
- Main bedroom with en-suite shower room
- Dual aspect sitting room with attractive open outlook
- Stylish kitchen and main bathroom
- Allocated parking space conveniently located at the front of the flats
- Large garage close to the property
- Sought after residential location close to amenities and well-regarded schools