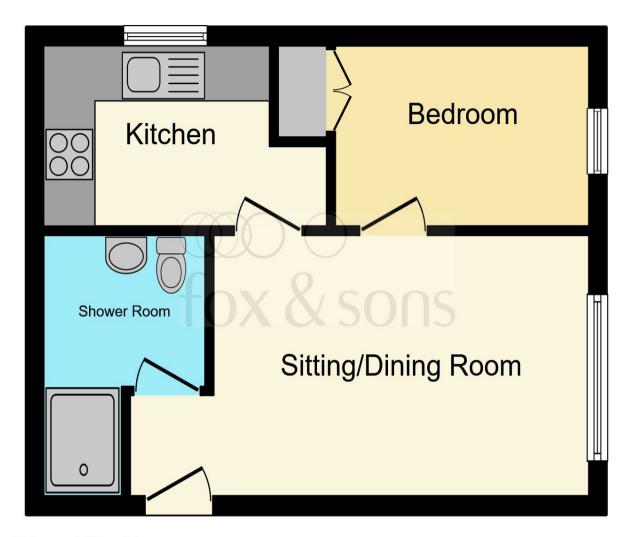

Total floor area 31.3 sq.m. (337 sq.ft.) approx

This floorplan is for illustrative purposes only and is not drawn to scale. Measurements, floor-areas, openings and orientations are approximate. They should not be relied upon for any purpose and do not form any part of an agreement. No liability is taken for any error or mis-statement. All parties must rely on their own inspections.

### **Sitting / Dining Room**

17' 7" at max x 9' 4" at max ( 5.36m at max x 2.84m at max )

#### Kitchen

10' 11" at max x 6' 6" at max ( 3.33m at max x 1.98m at max )

#### **Bedroom 1**

9' 9" x 6' 6" ( 2.97m x 1.98m )