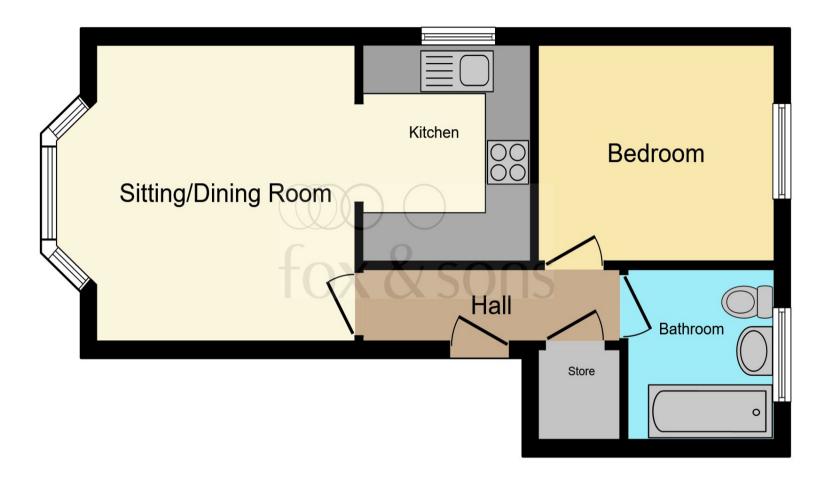

## Total floor area 37.8 m² (407 sq.ft.) approx

This floor plan is for illustrative purposes only. It is not drawn to scale. Any measurements, floor areas (including any total floor area), openings and orientation are approximate. No details are guaranteed, they cannot be relied upon for any purpose and they do not form part of any agreement. No liability is taken for any error, omission or misstatement. A party must rely upon its own inspection(s). Powered by www.focalagent.com

## **Sitting / Dining Room**

12' at max x 11' 3" at max ( 3.66m at max x 3.43m at max )

#### Kitchen

8' 10" x 7' 4" ( 2.69m x 2.24m )

#### **Bedroom 1**

10' 4" x 8' 10" ( 3.15m x 2.69m )

#### **Bathroom**

Store