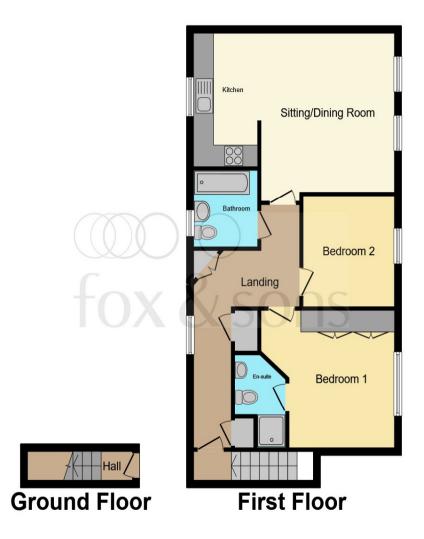

## Total floor area 75.4 m<sup>2</sup> (812 sq.ft.) approx

This floor plan is for illustrative purposes only. It is not drawn to scale. Any measurements, floor areas (including any total floor area), openings and orientation are approximate. No details are guaranteed, they cannot be relied upon for any purpose and they do not form part of any agreement. No liability is taken for any error, omission or misstatement. A party must rely upon its own inspection(s). Powered by www.focalagent.com

## **Sitting / Dining Room**

15' 5" at max x 13' at max ( 4.70m at max x 3.96m at max )

#### Kitchen

12' 3" at max x 6' 3" at max ( 3.73m at max x 1.91m at max )

### **Bedroom 1**

13' at max x 12' 7" at max ( 3.96m at max x 3.84m at max )

#### **En Suite**

#### **Bedroom 2**

6' 8" x 6' 2" ( 2.03m x 1.88m )

#### **Bathroom**