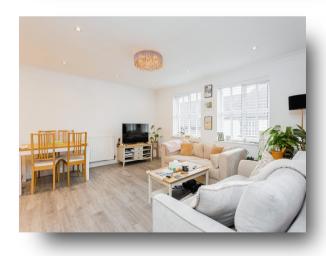

## **Sitting / Dining Room**

15' 5" at max x 13' at max ( 4.70m at max x 3.96m at max )