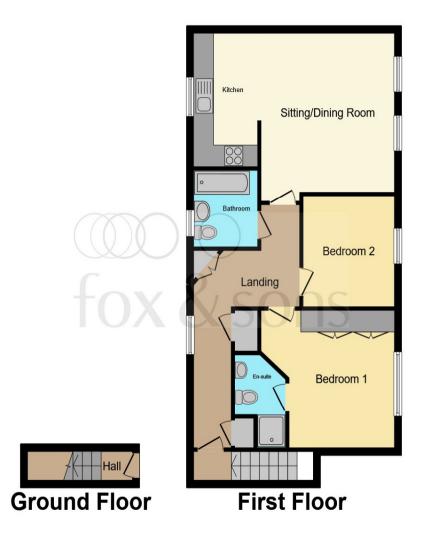

## Total floor area 75.4 m<sup>2</sup> (812 sq.ft.) approx

This floor plan is for illustrative purposes only. It is not drawn to scale. Any measurements, floor areas (including any total floor area), openings and orientation are approximate. No details are guaranteed, they cannot be relied upon for any purpose and they do not form part of any agreement. No liability is taken for any error, omission or misstatement. A party must rely upon its own inspection(s). Powered by www.focalagent.com

## **Sitting / Dining Room**

15' 5" at max x 13' at max ( 4.70m at max x 3.96m at max )

#### Kitchen

12' 3" at max x 6' 3" at max ( 3.73m at max x 1.91m at max )

#### **Bedroom 1**

13' at max x 12' 7" at max ( 3.96m at max x 3.84m at max )

#### **En Suite**

#### **Bedroom 2**

6' 8" x 6' 2" ( 2.03m x 1.88m )

#### **Bathroom**