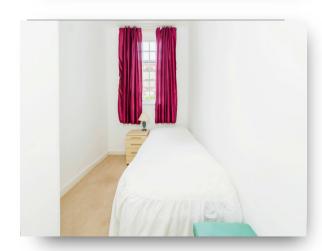

#### **Bedroom 2**

14' 5" at max x 6' 9" at max ( 4.39m at max x 2.06m at max )