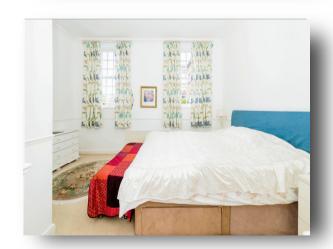

#### **Bedroom 1**

14' 6" at max x 13' 6" at max ( 4.42m at max x 4.11m at max )