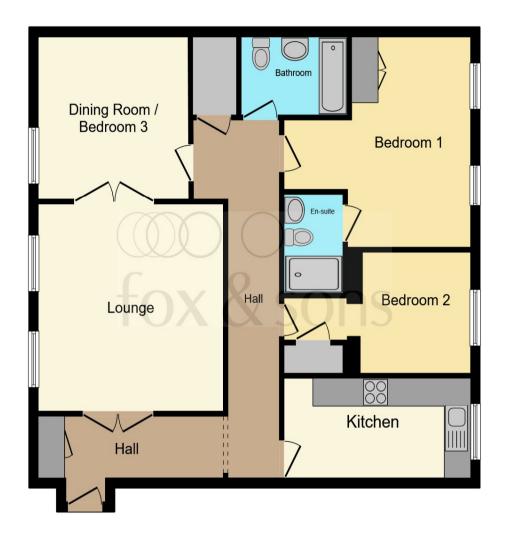

## Total floor area 91.8 m² (988 sq.ft.) approx

This floor plan is for illustrative purposes only. It is not drawn to scale. Any measurements, floor areas (including any total floor area), openings and orientation are approximate. No details are guaranteed, they cannot be relied upon for any purpose and they do not form part of any agreement. No liability is taken for any error, omission or misstatement. A party must rely upon its own inspection(s). Powered by www.focalagent.com

#### Lounge

14' 2" x 14' 1" ( 4.32m x 4.29m )

## **Dining Room / Bedroom 3**

11' 2" x 10' 7" ( 3.40m x 3.23m )

#### **Bedroom 1**

14' 6" at max x 13' 6" at max ( 4.42m at max x 4.11m at max )

#### **Bedroom 2**

14' 5" at max x 6' 9" at max ( 4.39m at max x 2.06m at max )