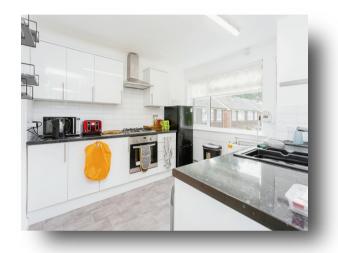

# welcome to

# **Sunnywood Drive, Haywards Heath**

Fox and Sons are delighted to offer this ideal first time buy or buy to let investment property to the market. This two double bedroom mid terrace property has a large living room, separate kitchen, is in good order throughout and available immediately, phone now to view.















### Total floor area 74.6 m<sup>2</sup> (803 sq.ft.) approx

This floor plan is for illustrative purposes only. It is not drawn to scale. Any measurements, floor areas (including any total floor area), openings and orientation are approximate. No details are guaranteed, they cannot be relied upon for any purpose and they do not form part of any agreement. No liability is taken for any error, omission or misstatement. A party must rely upon its own inspection(s). Powered by www.focalagent.com

#### Hall

## **Sitting / Dining Room**

15' 2" x 13' 9" ( 4.62m x 4.19m )

#### Kitchen

10' 11" at max x 9' 4" at max ( 3.33m at max x 2.84m at max )

#### Hall

#### **Bedroom 1**

12' 3" x 11' 3" ( 3.73m x 3.43m )

#### **Bedroom 2**

13' 5" x 9' 4" ( 4.09m x 2.84m )

## welcome to