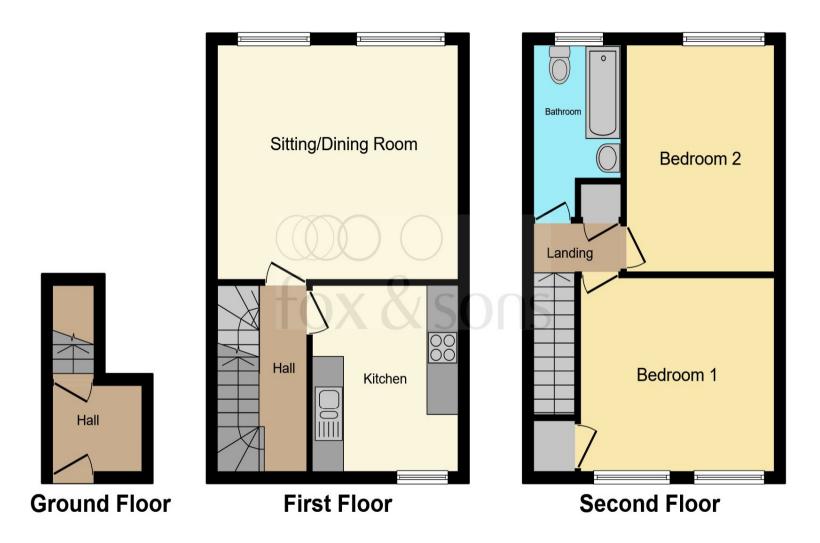

### Total floor area 74.6 m<sup>2</sup> (803 sq.ft.) approx

This floor plan is for illustrative purposes only. It is not drawn to scale. Any measurements, floor areas (including any total floor area), openings and orientation are approximate. No details are guaranteed, they cannot be relied upon for any purpose and they do not form part of any agreement. No liability is taken for any error, omission or misstatement. A party must rely upon its own inspection(s). Powered by www.focalagent.com

#### Hall

## **Sitting / Dining Room**

15' 2" x 13' 9" ( 4.62m x 4.19m )

#### Kitchen

10' 11" at max x 9' 4" at max ( 3.33m at max x 2.84m at max )

#### **Bedroom 1**

12' 3" x 11' 3" ( 3.73m x 3.43m )

#### **Bedroom 2**

13' 5" x 9' 4" ( 4.09m x 2.84m )