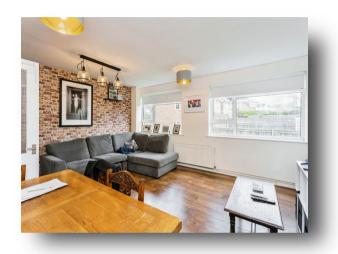

# welcome to

# **Sunnywood Drive, Haywards Heath**

Fox and Sons are delighted to offer this ideal first time buy or buy to let investment property to the market. This two double bedroom mid terrace property has a large living room, separate kitchen, is in good order throughout and available immediately, phone now to view.















### Total floor area 74.6 m<sup>2</sup> (803 sq.ft.) approx

This floor plan is for illustrative purposes only. It is not drawn to scale. Any measurements, floor areas (including any total floor area), openings and orientation are approximate. No details are guaranteed, they cannot be relied upon for any purpose and they do not form part of any agreement. No liability is taken for any error, omission or misstatement. A party must rely upon its own inspection(s). Powered by www.focalagent.com

#### Hall

## **Sitting / Dining Room**

15' 2" x 13' 9" ( 4.62m x 4.19m )

#### Kitchen

10' 11" at max x 9' 4" at max ( 3.33m at max x 2.84m at max )

#### Hall

#### **Bedroom 1**

12' 3" x 11' 3" ( 3.73m x 3.43m )

#### **Bedroom 2**

13' 5" x 9' 4" ( 4.09m x 2.84m )

## welcome to

#