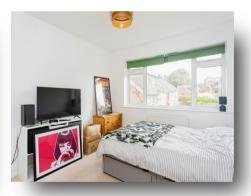

#### **Bedroom 1**

12' 3" x 11' 3" ( 3.73m x 3.43m )

#### **Bedroom 2**

13' 5" x 9' 4" ( 4.09m x 2.84m )