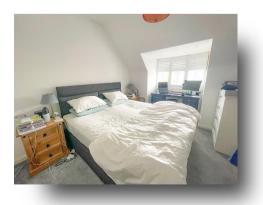

#### **Bedroom 1**

13' 10" at max x 10' at max ( 4.22 m at max x 3.05 m at max )

#### **Bedroom 2**

13' 10" at max x 9' 5" at max ( 4.22 m at max x 2.87 m at max )