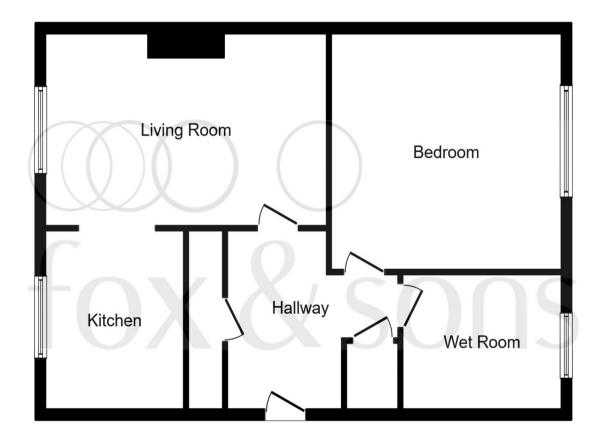

# **Ground Floor**

Total floor area 69.0 sq. m. (743 sq. ft.) approx

This floor plan is for illustrative purposes only. It is not drawn to scale. Any measurements, floor areas (including any total floor area), openings and orientation are approximate. No details are guaranteed, they cannot be relied upon for any purpose and they do not form part of any agreement. No liability is taken for any error, omission or misstatement. A party must rely upon its own inspection(s). Plan produced for Fox & Sons Powered by www.focalagent.com

#### **Communal Entrance**

#### **Entrance Hall**

## **Living Room**

15' 9" x 10' 8" ( 4.80m x 3.25m )

#### Kitchen

9' 8" x 6' 4" ( 2.95m x 1.93m )

#### **Bedroom**

11' 9" x 11' 8" ( 3.58m x 3.56m )

#### **Wet Room**