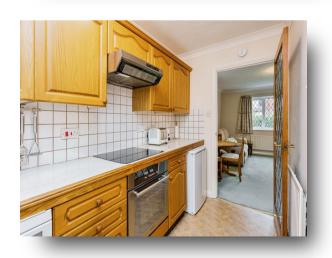

## welcome to

# Hatchlands, Cuckfield, Haywards Heath

Fox and Sons are delighted to offer this bright and spacious two bedroom flat to the market. This ground floor property has a spacious sitting room, separate kitchen, allocated parking space and is situated in this idyllic location with no on-going chain. Viewings are a must!















Total floor area 55.7 m<sup>2</sup> (599 sq.ft.) approx

This floorplan is for illustrative purposes only and is not drawn to scale. Measurements, floor-areas, openings and orientations are approximate. They should not be relied upon for any purpose and do not form any part of an agreement. No liability is taken for any error or mis-statement. All parties must rely on their own inspections.

### **Sitting / Dining Room**

13' 9" x 12' 10" ( 4.19m x 3.91m )

#### Kitchen

12' 2" x 5' 10" ( 3.71m x 1.78m )

#### **Bedroom 1**

11' 1" x 10' 10" ( 3.38m x 3.30m )

#### **Bedroom 2**

9' 1" x 6' 11" ( 2.77m x 2.11m )

## welcome to

# Hatchlands, Cuckfield, Haywards Heath

- Bright and spacious two bedroom flat
- Ground floor
- Popular well maintained small development
- Walking distanc