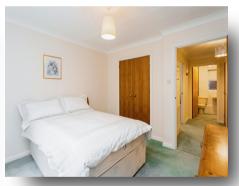

#### **Bedroom 1**

11' 1" x 10' 10" ( 3.38m x 3.30m )

#### **Bedroom 2**

9' 1" x 6' 11" ( 2.77m x 2.11m )