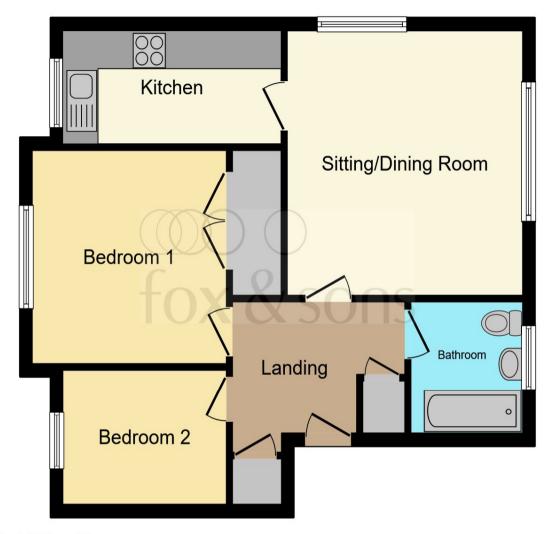

Total floor area 55.7 m<sup>2</sup> (599 sq.ft.) approx

This floorplan is for illustrative purposes only and is not drawn to scale. Measurements, floor-areas, openings and orientations are approximate. They should not be relied upon for any purpose and do not form any part of an agreement. No liability is taken for any error or mis-statement. All parties must rely on their own inspections.

### **Sitting / Dining Room**

13' 9" x 12' 10" ( 4.19m x 3.91m )

#### Kitchen

12' 2" x 5' 10" ( 3.71m x 1.78m )

#### **Bedroom 1**

11' 1" x 10' 10" ( 3.38m x 3.30m )

#### **Bedroom 2**

9' 1" x 6' 11" ( 2.77m x 2.11m )