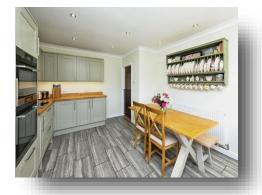

#### Kitchen

12' 7" x 14' 8" ( 3.84m x 4.47m )

Fitted kitchen comprising of base and wall units, UPVC double glazed window, UPVC double glazed door to rear, sink and drainer with mixer tap over, integrated electric combi microwave oven, electric induction hob, over hob extractor fan, integrated washing machine and dishwasher, storage cupboard