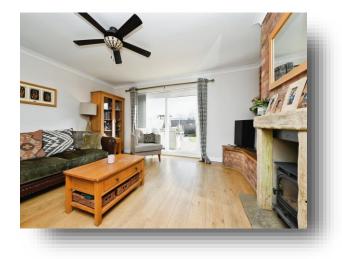

#### Lounge

14' 5" x 14' 8" ( 4.39m x 4.47m ) UPVC double glazed patio doors, multi fuel stove, radiator, television point, laminate flooring