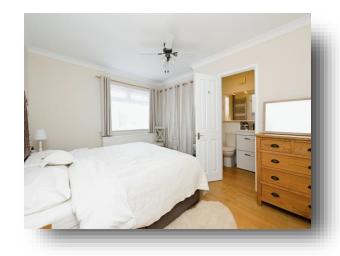

#### **Bedroom One**

12' 11" x 11' ( 3.94m x 3.35m ) UPVC double glazed window, wardrobe area, radiator

**En Suite** Shower, WC, hand wash basin, heated towel rail