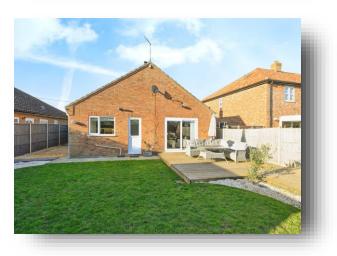

# Woodlands, Mill Road, Terrington St. John, Wisbech

William H Brown are delighted to offer to market this well presented and SPACIOUS THREE BEDROOM detached bungalow, located in the popular village of Terrington St John. With ample off road parking & enclosed laid to lawn rear garden with decking seating area. Viewing highly recommended!

#### Outside

Gravelled driveway with vehicular access to rear. Enclosed rear garden mainly laid to lawn with decking area.

This floor plan is for illustrative purposes only. It is not drawn to scale. Any measurements, floor areas (including any total floor area), openings and orientation are approximate. No details are guaranteed, they cannot be relied upon for any purpose and they do not form part of any agreement. No liability is taken for any error, omission or misstatement. A party must rely upon its own inspection(s). Powered by www.focalagent.com