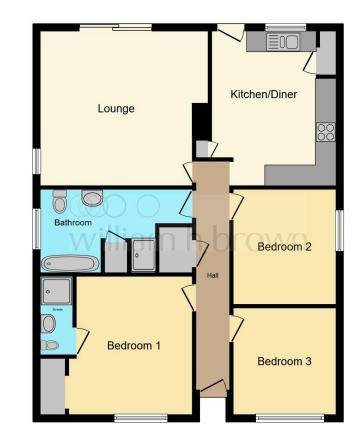

#### **Entrance Hall**

Radiator, laminate flooring, airing cupboard

#### Lounge

14' 5" x 14' 8" ( 4.39m x 4.47m ) UPVC double glazed patio doors, multi fuel stove, radiator, television point, laminate flooring

#### Kitchen

12' 7" x 14' 8" ( 3.84m x 4.47m )

Fitted kitchen comprising of base and wall units, UPVC double glazed window, UPVC double glazed door to rear, sink and drainer with mixer tap over, integrated electric combi microwave oven, electric induction hob, over hob extractor fan, integrated washing machine and dishwasher, storage cupboard

#### **Bedroom One**

12' 11" x 11' ( 3.94m x 3.35m ) UPVC double glazed window, wardrobe area, radiator

**En Suite** Shower, WC, hand wash basin, heated towel rail

#### Bedroom Two 10' 11" x 9' 9" ( 3.33m x 2.97m ) Double glazed window, radiator

Bedroom Three 9' 10" x 9' 11" ( 3.00m x 3.02m ) UPVC double glazed window, radiator

#### Bathroom

Bath, shower, WC, hand wash basin, heated towel rail, storage cupboard, window to side

#### Outside

Gravelled driveway with vehicular access to rear. Enclosed rear garden mainly laid to lawn with decking area.

This floor plan is for illustrative purposes only. It is not drawn to scale. Any measurements, floor areas (including any total floor area), openings and orientation are approximate. No details are guaranteed, they cannot be relied upon for any purpose and they do not form part of any agreement. No liability is taken for any error, omission or misstatement. A party must rely upon its own inspection(s). Powered by www.focalagent.com