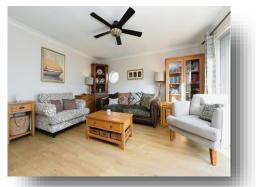

#### Lounge

14' 5" x 14' 8" ( 4.39m x 4.47m ) UPVC double glazed patio doors, multi fuel stove, radiator, television point, laminate flooring