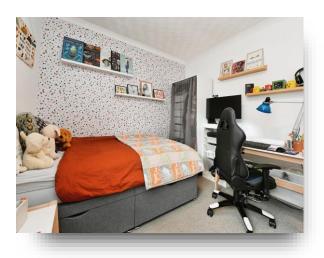

#### **Bedroom One**

12' 11" x 11' ( 3.94m x 3.35m ) UPVC double glazed window, wardrobe area, radiator

**En Suite** Shower, WC, hand wash basin, heated towel rail

#### Bedroom Two 10' 11" x 9' 9" ( 3.33m x 2.97m ) Double glazed window, radiator

Bedroom Three 9' 10" x 9' 11" ( 3.00m x 3.02m ) UPVC double glazed window, radiator