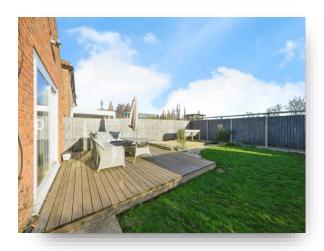

#### Outside

Gravelled driveway with vehicular access to rear. Enclosed rear garden mainly laid to lawn with decking area.

This floor plan is for illustrative purposes only. It is not drawn to scale. Any measurements, floor areas (including any total floor area), openings and orientation are approximate. No details are guaranteed, they cannot be relied upon for any purpose and they do not form part of any agreement. No liability is taken for any error, omission or misstatement. A party must rely upon its own inspection(s). Powered by www.focalagent.com