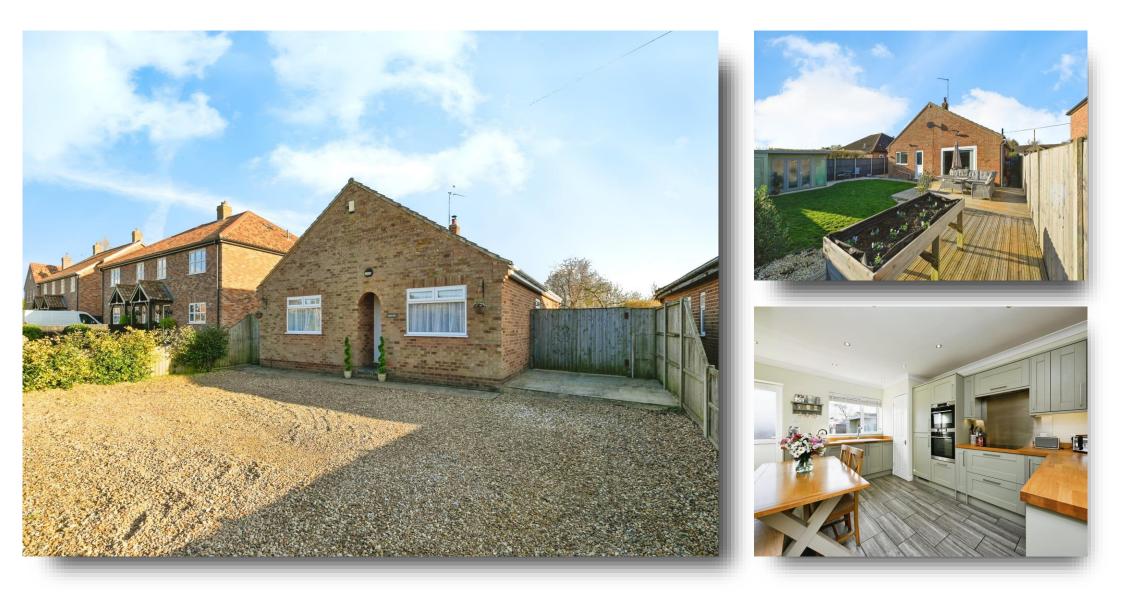

# Woodlands, Mill Road, Terrington St. John, Wisbech

William H Brown are delighted to offer to market this well presented and SPACIOUS THREE BEDROOM detached bungalow, located in the popular village of Terrington St John. With ample off road parking & enclosed laid to lawn rear garden with decking seating area. Viewing highly recommended!

#### Kitchen

12' 7" x 14' 8" ( 3.84m x 4.47m )

Fitted kitchen comprising of base and wall units, UPVC double glazed window, UPVC double glazed door to rear, sink and drainer with mixer tap over, integrated electric combi microwave oven, electric induction hob, over hob extractor fan, integrated washing machine and dishwasher, storage cupboard

#### Outside

Gravelled driveway with vehicular access to rear. Enclosed rear garden mainly laid to lawn with decking area.

This floor plan is for illustrative purposes only. It is not drawn to scale. Any measurements, floor areas (including any total floor area), openings and orientation are approximate. No details are guaranteed, they cannot be relied upon for any purpose and they do not form part of any agreement. No liability is taken for any error, omission or misstatement. A party must rely upon its own inspection(s). Powered by www.focalagent.com