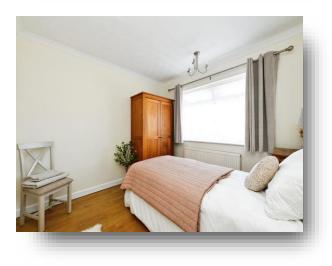

#### Bedroom Two 10' 11" x 9' 9" ( 3.33m x 2.97m ) Double glazed window, radiator

Bedroom Three 9' 10" x 9' 11" ( 3.00m x 3.02m ) UPVC double glazed window, radiator