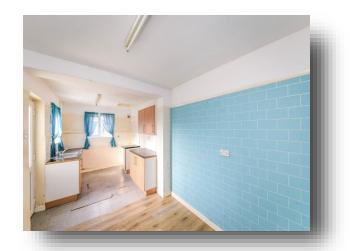

## Kitchen/breakfast

18' 9" x 8' (5.71m x 2.44m)

Base and wall units, roll edge work top, inset stainless steel sink with mixer tap over, space for cooker, fridge freezer and washing machine, radiator, two double glazed windows, pantry cupboard, door to rear