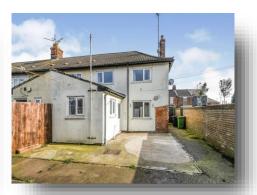

# Saddlebow Road, King's Lynn

Ideal first time buy or investment opportunity with this three bedroom property in need of some modernisation and is being offered with no onward chain.

#### Outside

Enclosed front garden. The rear garden is laid mainly to lawn with patio area and a garden shed. Rear access road with parking space

This floor plan is for illustrative purposes only. It is not drawn to scale. Any measurements, floor areas (including any total floor area), openings and orientation are approximate. No details are guaranteed, they cannot be relied upon for any purpose and they do not form part of any agreement. No liability is taken for any error, omission or misstatement. A party must rely upon its own inspection(s). Plan produced for William H Brown. Powered by www.foosenit.com