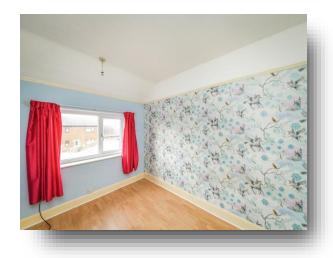

#### **Bedroom Two**

10' 5" x 8' 1" ( 3.17m x 2.46m ) Double glazed window

#### **Bedroom Three**

8' 6" x 7' 1" ( 2.59m x 2.16m ) Double glazed window