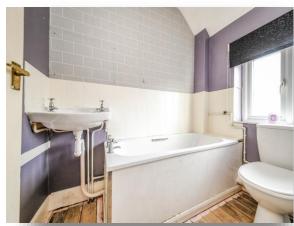

#### **Bathroom**

6' 11" x 4' 9" ( 2.11m x 1.45m ) Double glazed window, radiator, bath, low level WC, wash hand basin