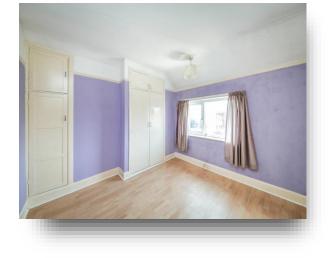

#### **Bedroom One**

10' 7" x 10' 4" ( 3.23m x 3.15m ) Double glazed window, built-in cupboard