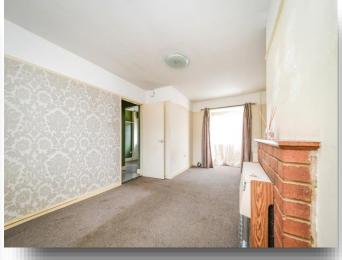

## Lounge

20' 4" max x 11' 5" max ( 6.20m max x 3.48m max ) Double glazed bay window, radiator, double glazed window to rear, gas fire