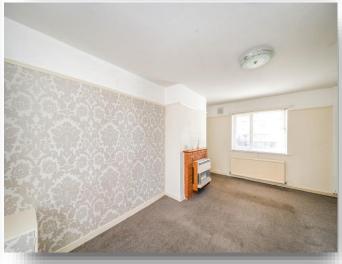

## Lounge

20' 4" max x 11' 5" max ( 6.20m max x 3.48m max ) Double glazed bay window, radiator, double glazed window to rear, gas fire