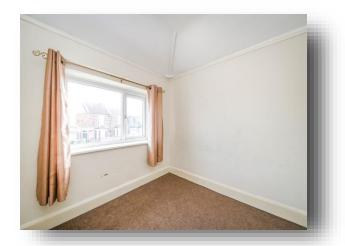

# welcome to

# Saddlebow Road, King's Lynn

Ideal first time buy or investment opportunity with this three bedroom property in need of some modernisation and is being offered with no onward chain.













#### **Double Glazed Entrance Door To**

#### **Entrance Hall**

Stairs to first floor, radiator

## Lounge

20' 4" max x 11' 5" max ( 6.20m max x 3.48m max ) Double glazed bay window, radiator, double glazed window to rear, gas fire

## Kitchen/breakfast

18' 9" x 8' (5.71m x 2.44m)

Base and wall units, roll edge work top, inset stainless steel sink with mixer tap over, space for cooker, fridge freezer and washing machine, radiator, two double glazed windows, pantry cupboard, door to rear

### **First Floor Landing**

Double glazed window, loft hatch

#### **Bedroom One**

10' 7" x 10' 4" ( 3.23m x 3.15m ) Double glazed window, built-in cupboard

#### **Bedroom Two**

10' 5" x 8' 1" ( 3.17m x 2.46m ) Double glazed window

#### **Bedroom Three**

8' 6" x 7' 1" ( 2.59m x 2.16m ) Double