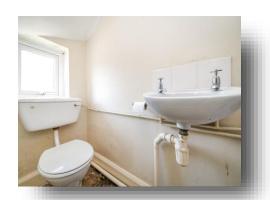

#### **Bathroom**

6' 11" x 4' 9" ( 2.11m x 1.45m ) Double glazed window, radiator, bath, low level WC, wash hand basin