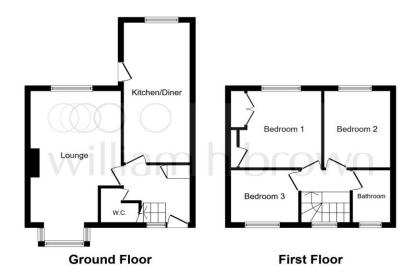

#### **Entrance Hall**

Stairs to first floor, radiator

## Lounge

20' 4" max x 11' 5" max ( 6.20m max x 3.48m max ) Double glazed bay window, radiator, double glazed window to rear, gas fire

## Kitchen/breakfast

18' 9" x 8' (5.71m x 2.44m)

Base and wall units, roll edge work top, inset stainless steel sink with mixer tap over, space for cooker, fridge freezer and washing machine, radiator, two double glazed windows, pantry cupboard, door to rear

### **First Floor Landing**

Double glazed window, loft hatch

#### **Bedroom One**

10' 7" x 10' 4" ( 3.23m x 3.15m ) Double glazed window, built-in cupboard

#### **Bedroom Two**

10' 5" x 8' 1" ( 3.17m x 2.46m ) Double glazed window

#### **Bedroom Three**

8' 6" x 7' 1" ( 2.59m x 2.16m ) Double glazed window

#### **Bathroom**

6' 11" x 4' 9" ( 2.11m x 1.45m ) Double glazed window, radiator, bath, low level WC, wash hand basin

#### Outside

Enclosed front garden. The rear garden is laid mainly to lawn with patio area and a garden shed. Rear access road with parking space

This floor plan is for illustrative purposes only. It is not drawn to scale. Any measurements, floor areas (including any total floor area), openings and orientation are approximate. No details are guaranteed, they cannot be relied upon for any purpose and they do not form part of any agreement. No liability is taken for any error, omission or misstatement. A party must rely upon its own inspection(s). Plan produced for William H Brown. Powered by www.foosenit.com