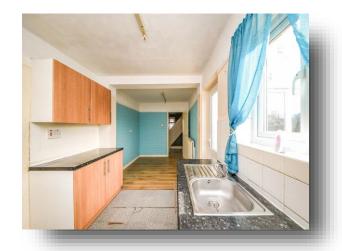

## Kitchen/breakfast

18' 9" x 8' (5.71m x 2.44m)

Base and wall units, roll edge work top, inset stainless steel sink with mixer tap over, space for cooker, fridge freezer and washing machine, radiator, two double glazed windows, pantry cupboard, door to rear