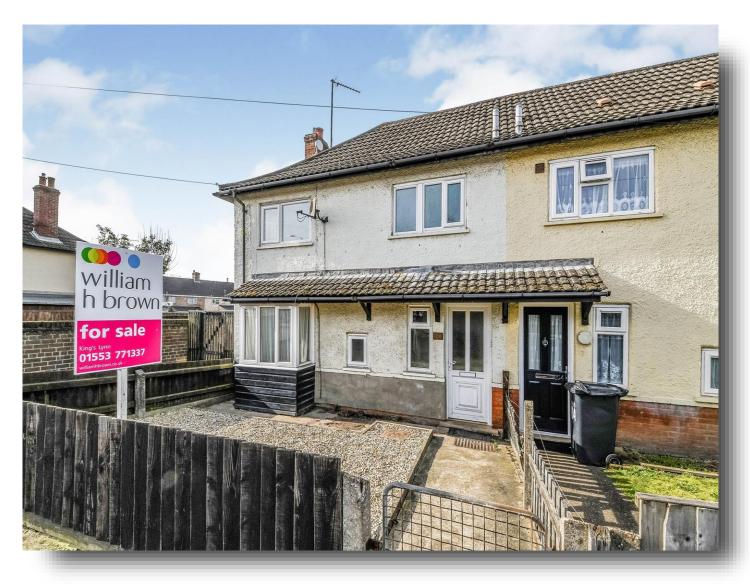

# Saddlebow Road, King's Lynn

Ideal first time buy or investment opportunity with this three bedroom property in need of some modernisation and is being offered with no onward chain.

## Saddlebow Road, King's Lynn

- Close to Amenities
- Three Bedrooms
- Kitchen/Breakfast Room
- In Need of Some Modernisation
- Ideal First Time Buy or Investment Opportunity

Tenure: Freehold EPC Rating: D