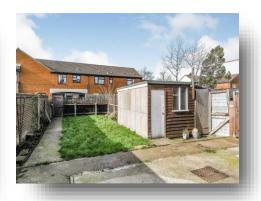

#### Outside

Enclosed front garden. The rear garden is laid mainly to lawn with patio area and a garden shed. Rear access road with parking space

This floor plan is for illustrative purposes only. It is not drawn to scale. Any measurements, floor areas (including any total floor area), openings and orientation are approximate. No details are guaranteed, they cannot be relied upon for any purpose and they do not form part of any agreement. No liability is taken for any error, omission or misstatement. A party must rely upon its own inspection(s). Plan produced for William H Brown. Powered by www.foosenit.com