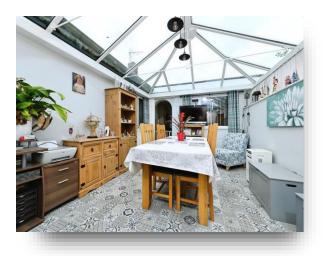

#### Conservatory

16' 5" x 11' 5" ( 5.00m x 3.48m ) Double doors to rear, radiator

**Bedroom One** 10' 11" x 9' 8" ( 3.33m x 2.95m )

**Bedroom Two** 8' 11" x 7' 10" ( 2.72m x 2.39m ) Double glazed window to rear, radiator