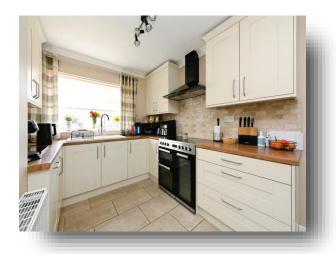

#### Kitchen

12' 9" x 8' 9" ( 3.89m x 2.67m ) Wall and base units, sink and mixer tap, space for cooker, pantry cupboard, storage cupboard, integrated dishwasher, window to front, radiator