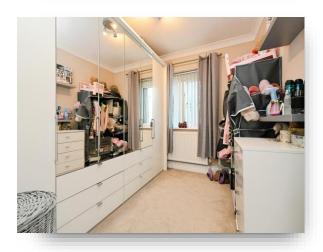

**Dressing Area** 8' 11" x 3' 10" ( 2.72m x 1.17m )

**Bedroom Three** 8' 10" x 7' 11" ( 2.69m x 2.41m ) Double glazed window to side, radiator