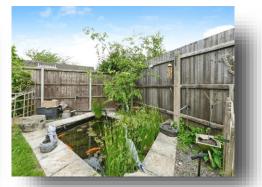

### Outside

Driveway parking for 3 cars and an enclosed rear garden with patio area and the remainder laid to lawn with x2 sheds, a fishpond (with fish optional) and an option to purchase the pergola from the current owners