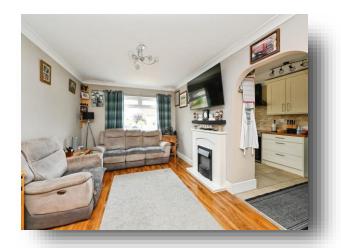

### Lounge

19' 9" x 10' 10" ( $6.02m\ x\ 3.30m$ ) Electric fireplace, window to front, patio door to side, radiator