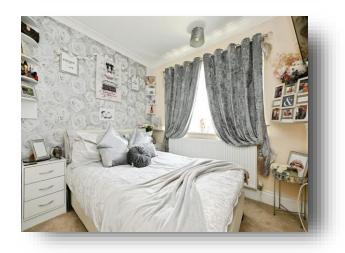

#### Conservatory

16' 5" x 11' 5" ( 5.00m x 3.48m ) Double doors to rear, radiator

**Bedroom One** 10' 11" x 9' 8" ( 3.33m x 2.95m )

**Bedroom Two** 8' 11" x 7' 10" ( 2.72m x 2.39m ) Double glazed window to rear, radiator