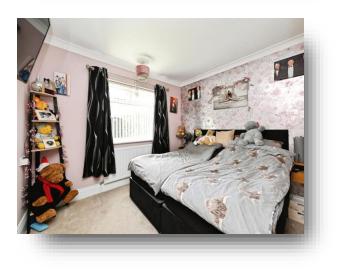

#### Conservatory

16' 5" x 11' 5" ( 5.00m x 3.48m ) Double doors to rear, radiator

**Bedroom One** 10' 11" x 9' 8" ( 3.33m x 2.95m )

**Bedroom Two** 8' 11" x 7' 10" ( 2.72m x 2.39m ) Double glazed window to rear, radiator