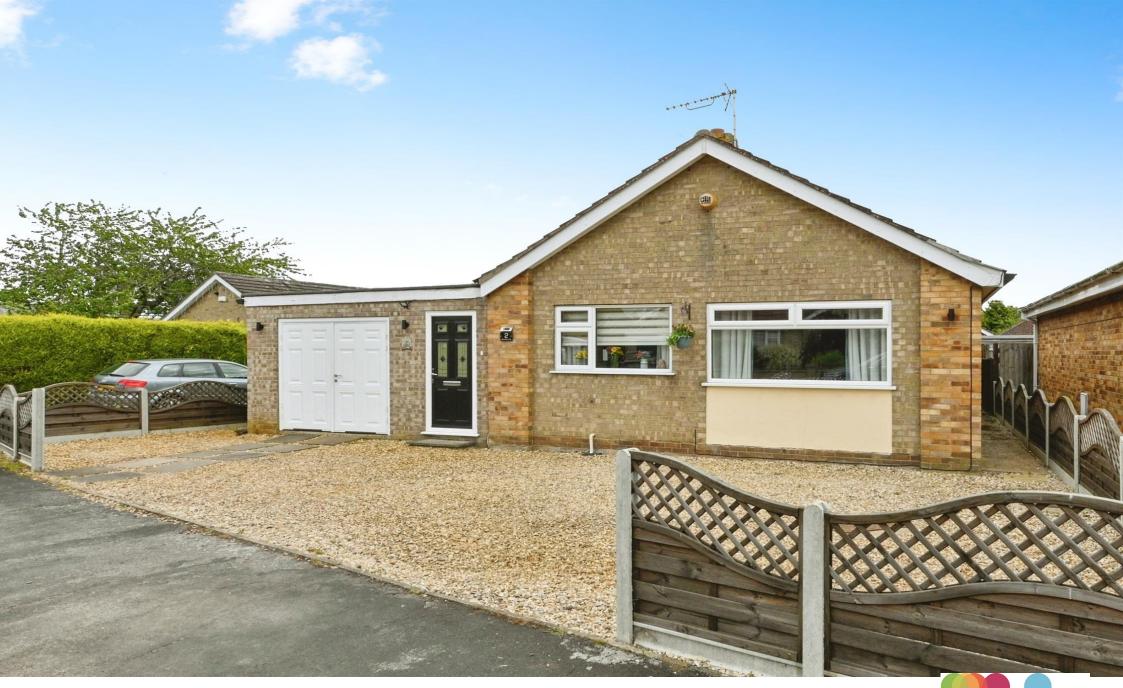

# Beverley Way, Clenchwarton, King's Lynn

William H Brown are delighted to offer to market this three bedroom bungalow, located in the popular village of Clenchwarton. Beautifully presented throughout, with an enclosed rear garden and driveway parking, this property is highly recommended!

### Outside

Driveway parking for 3 cars and an enclosed rear garden with patio area and the remainder laid to lawn with x2 sheds, a fishpond (with fish optional) and an option to purchase the pergola from the current owners

# Beverley Way, Clenchwarton, King's Lynn

- Well Presented Throughout
- Three Bedrooms
- Enclosed Rear Garden
- Driveway Parking
- Kitchen, Lounge and Utility

Tenure: Freehold EPC Rating: D Council Tax Band: B