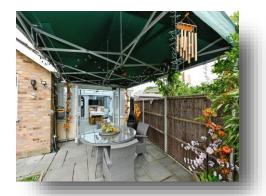

### Outside

Driveway parking for 3 cars and an enclosed rear garden with patio area and the remainder laid to lawn with x2 sheds, a fishpond (with fish optional) and an option to purchase the pergola from the current owners