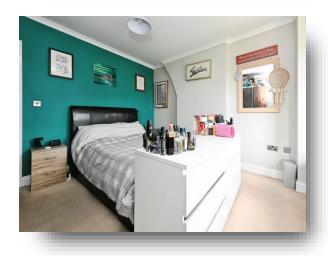

#### **Bedroom One**

14' 6" x 11' 11" into recess ( 4.42m x 3.63m into recess ) Double glazed bay window, radiator