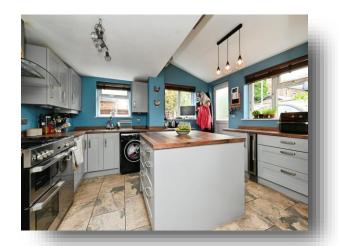

#### Kitchen

11' 10" x 14' 2" ( 3.61m x 4.32m )

Space for Range cooker, extractor over, space for American-style fridge freezer, central island with cupboards below, wine chiller, space for washing machine, stainless steel sink with mixer tap over, three double glazed windows, double glazed door to rear