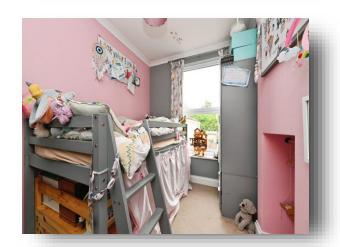

#### **Bedroom Two**

9' 5" x 6' 10" ( 2.87m x 2.08m ) Double glazed window, radiator