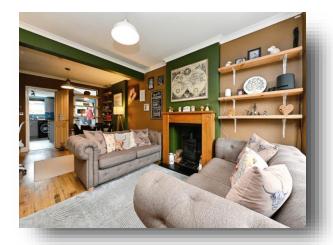

### Lounge/ Diner

24' 4" x 11' 10" ( 7.42m x 3.61m )

Double glazed bay window, fireplace with inset electric fire, two radiators, stairs to first floor, opening to:-