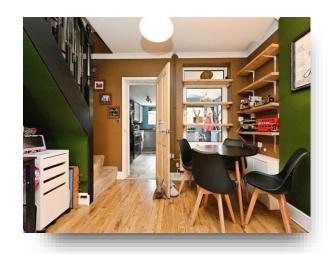

### Lounge/ Diner

24' 4" x 11' 10" ( 7.42m x 3.61m )

Double glazed bay window, fireplace with inset electric fire, two radiators, stairs to first floor, opening to:-