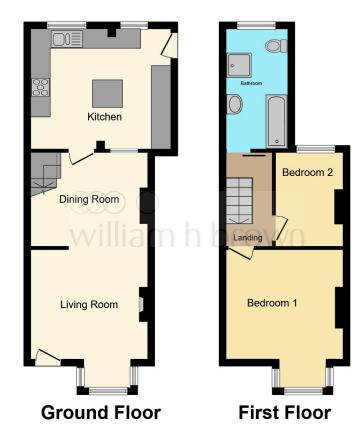

### Lounge/ Diner

24' 4" x 11' 10" ( 7.42m x 3.61m )

Double glazed bay window, fireplace with inset electric fire, two radiators, stairs to first floor, opening to:-

#### Kitchen

11' 10" x 14' 2" ( 3.61m x 4.32m )

Space for Range cooker, extractor over, space for American-style fridge freezer, central island with cupboards below, wine chiller, space for washing machine, stainless steel sink with mixer tap over, three double glazed windows, double glazed door to rear

## **First Floor Landing**

Loft access

#### **Bedroom One**

14' 6" x 11' 11" into recess ( 4.42m x 3.63m into recess ) Double glazed bay window, radiator

#### **Bedroom Two**

9' 5" x 6' 10" ( 2.87m x 2.08m ) Double glazed window, radiator

#### **Bathroom**

12' 2" x 6' 3" ( 3.71m x 1.91m )

Bath with wash hand basin, shower cubicle, low level WC, wash hand basin, ceramic tiled walls, double glazed window, heated towel rail

#### **Outside**

The rear garden is laid mainly to lawn with flower and shrub borders with rear access gate to single garage and residents parking area

This floor plan is for illustrative purposes only. It is not drawn to scale. Any measurements, floor areas (including any total floor area), openings and orientation are approximate. No details are guaranteed, they cannot be relied upon for any purpose and they do not form part of any agreement. No liability is taken for any error, omission or misstatement. A party must rely upon its own inspection(s). Powered by www.focalagent.com