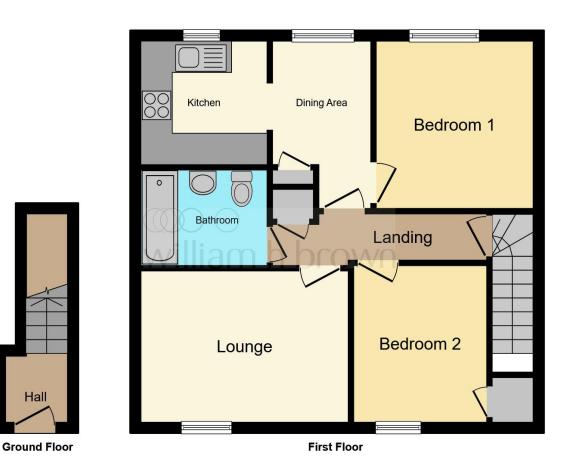

#### Bathroom

Bath with electric shower overhead, WC, Hand Wash Basin, Electric radiator

This floor plan is for illustrative purposes only. It is not drawn to scale. Any measurements, floor areas (including any total floor area), openings and orientation are approximate. No details are guaranteed, they cannot be relied upon for any purpose and they do not form part of any agreement. No liability is taken for any error, omission or misstatement. A party must rely upon its own inspection(s). Powered by www.focalagent.com