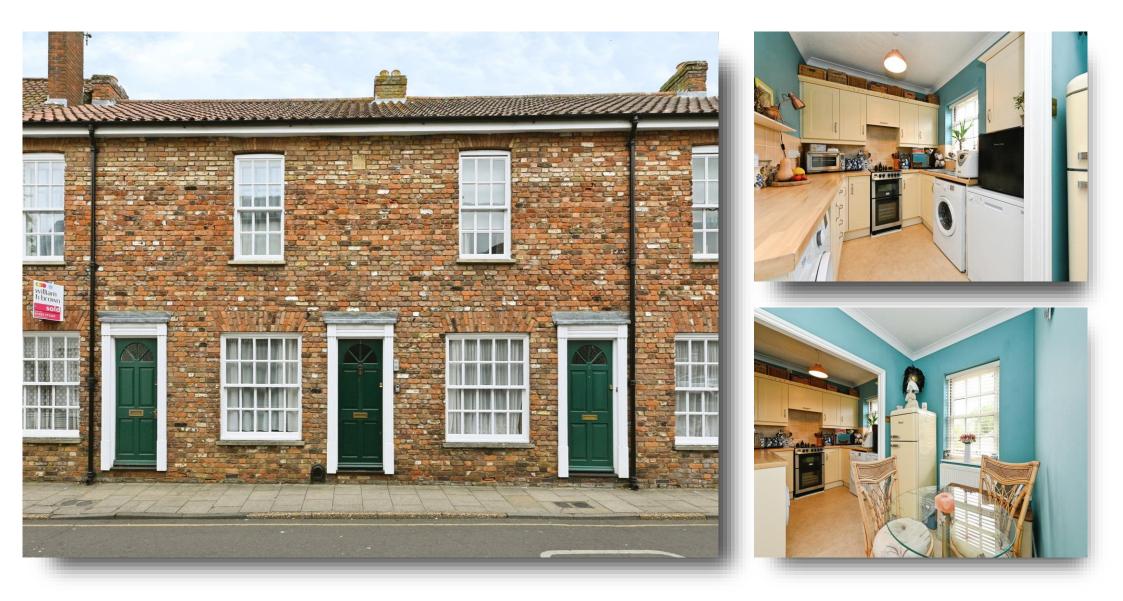

# Chapel Court, Chapel Street, King's Lynn, PE30 1EG

# Chapel Court, Chapel Street, King's Lynn

William H Brown are delighted to offer to market this well presented two bedroom apartment in the town centre of Kings Lynn, being offered with no onward chain. Overs 55's. Viewing highly recommended!

#### Kitchen

14' 3" x 7' 10" (  $4.34m \times 2.39m$  ) Double glazed window to front, wall and base units, space for washing machine and tumble dryer, space for cooker, larder cupboard, space for freestanding fridge/freezer, window to communal gardens