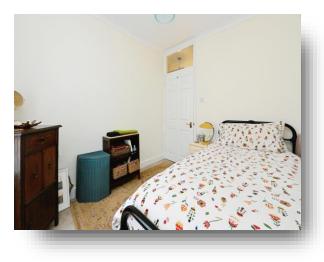

#### **Bedroom Two**

9' 10" x 8' 2" ( 3.00m x 2.49m ) Window to front, radiator, storage cupboard