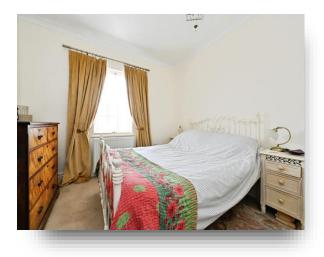

#### Lounge

13' x 9' 5" ( 3.96m x 2.87m ) Window to front, radiator

**Bedroom One** 10' 6" x 10' 1" ( 3.20m x 3.07m ) Window to rear, radiator