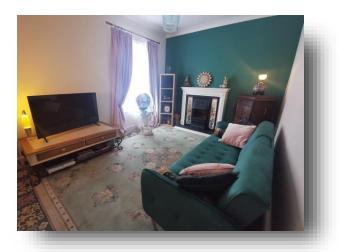

#### Lounge

13' x 9' 5" ( 3.96m x 2.87m ) Window to front, radiator

**Bedroom One** 10' 6" x 10' 1" ( 3.20m x 3.07m ) Window to rear, radiator