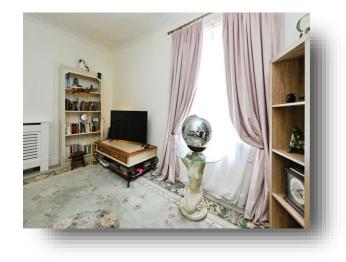

#### Lounge

13' x 9' 5" ( 3.96m x 2.87m ) Window to front, radiator

**Bedroom One** 10' 6" x 10' 1" ( 3.20m x 3.07m ) Window to rear, radiator