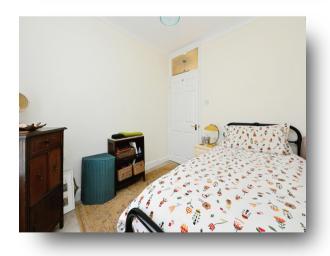

#### **Bedroom Two**

9' 10" x 8' 2" (  $3.00m \times 2.49m$  ) Window to front, radiator, storage cupboard