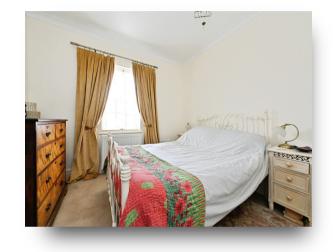

#### **Bedroom One**

10' 6" x 10' 1" ( 3.20m x 3.07m ) Window to rear, radiator