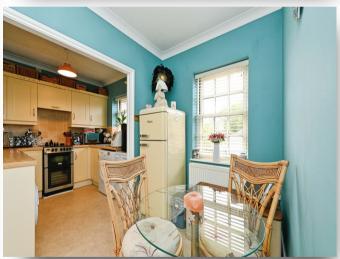

#### Kitchen

14' 3" x 7' 10" ( 4.34m x 2.39m )

Double glazed window to front, wall and base units, space for washing machine and tumble dryer, space for cooker, larder cupboard, space for freestanding fridge/freezer, window to communal gardens