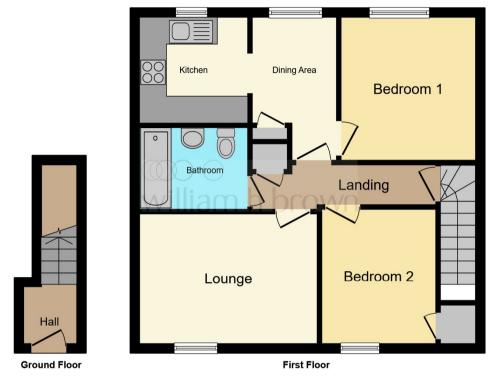

#### **Stairs To First Floor**

#### **Entrance Hall**

Airing cupboard

#### Kitchen

14' 3" x 7' 10" ( 4.34m x 2.39m )

Double glazed window to front, wall and base units, space for washing machine and tumble dryer, space for cooker, larder cupboard, space for freestanding fridge/freezer, window to communal gardens

### Lounge

13' x 9' 5" ( 3.96m x 2.87m ) Window to front, radiator

#### **Bedroom One**

10' 6" x 10' 1" ( 3.20m x 3.07m ) Window to rear, radiator

#### **Bedroom Two**

9' 10" x 8' 2" (  $3.00m \times 2.49m$  ) Window to front, radiator, storage cupboard

#### **Bathroom**

Bath with electric shower overhead, WC, Hand Wash Basin, Electric radiator

This floor plan is for illustrative purposes only. It is not drawn to scale. Any measurements, floor areas (including any total floor area), openings and orientation are approximate. No details are guaranteed, they cannot be relied upon for any purpose and they do not form part of any agreement. No liability is taken for any error, omission or misstatement. A party must rely upon its own inspection(s). Powered by www.focalagent.com