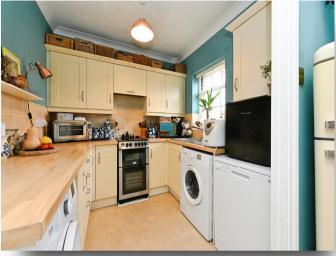

#### Kitchen

14' 3" x 7' 10" ( 4.34m x 2.39m )

Double glazed window to front, wall and base units, space for washing machine and tumble dryer, space for cooker, larder cupboard, space for freestanding fridge/freezer, window to communal gardens