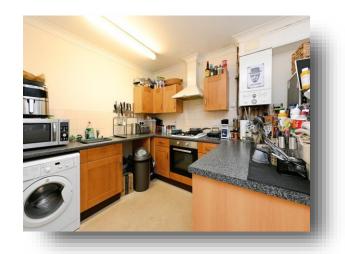

#### Kitchen/Lounge

26' 8" x 11' 10" ( 8.13m x 3.61m )

Wall and base units, gas hob and oven, sink and mixer tap, space for washing machine, space for freestanding fridge/freezer, radiator x3, juliette balcony to courtyard