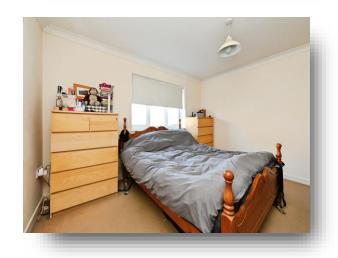

#### **Bedroom One**

13' 5" x 11' 7" ( 4.09m x 3.53m ) Double glazed window, radiator