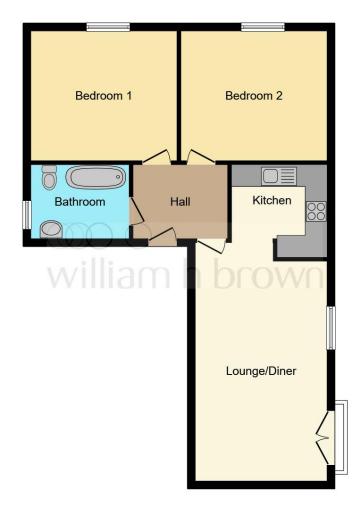

#### **Bathroom**

Bath, WC, Hand Wash Basin, Heated Towel Rail, Window

This floor plan is for illustrative purposes only. It is not drawn to scale. Any measurements, floor areas (including any total floor area), openings and orientation are approximate. No details are guaranteed, they cannot be relied upon for any purpose and they do not form part of any agreement. No liability is taken for any error, omission or misstatement. A party must rely upon its own inspection(s). Powered by www.focalagent.com