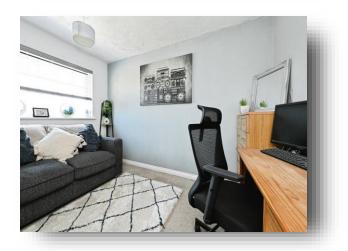

#### Lounge

15' 1" x 14' 6" ( 4.60m x 4.42m ) UPVC double glazed window to front, two radiators, door to kitchen, stairs leading to first floor

**Landing** Airing cupboard, loft access

**Bedroom One** 12' 2" x 8' 8" ( 3.71m x 2.64m ) Double glazed window to rear, radiator

**Bedroom Two** 11' 5" x 8' 7" ( 3.48m x 2.62m ) Double glazed window to front, radiator