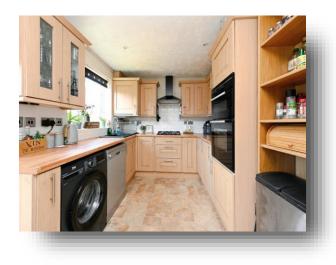

#### Kitchen

15' 1" x 8' 8" ( 4.60m x 2.64m ) Wall and base units, sink and mixer tap, integrated oven, gas hob with extractor over, space for washing machine and tumble dryer, radiator, double glazed French doors to rear, wall mounted boiler