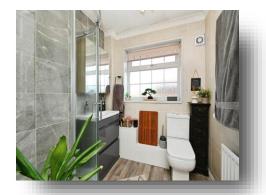

#### **Shower Room**

Corner shower, WC, hand wash basin, radiator, double glazed window to front