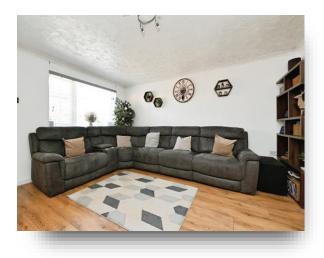

#### Lounge

15' 1" x 14' 6" ( 4.60m x 4.42m ) UPVC double glazed window to front, two radiators, door to kitchen, stairs leading to first floor