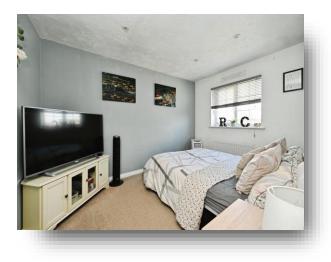

**Landing** Airing cupboard, loft access

**Bedroom One** 12' 2" x 8' 8" ( 3.71m x 2.64m ) Double glazed window to rear, radiator

**Bedroom Two** 11' 5" x 8' 7" ( 3.48m x 2.62m ) Double glazed window to front, radiator

**Bedroom Three** 8' 5" x 6' 3" ( 2.57m x 1.91m ) Double glazed window to rear, radiator