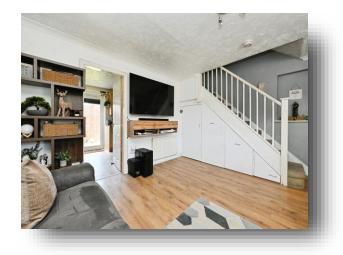

#### Lounge

15' 1" x 14' 6" ( 4.60m x 4.42m ) UPVC double glazed window to front, two radiators, door to kitchen, stairs leading to first floor