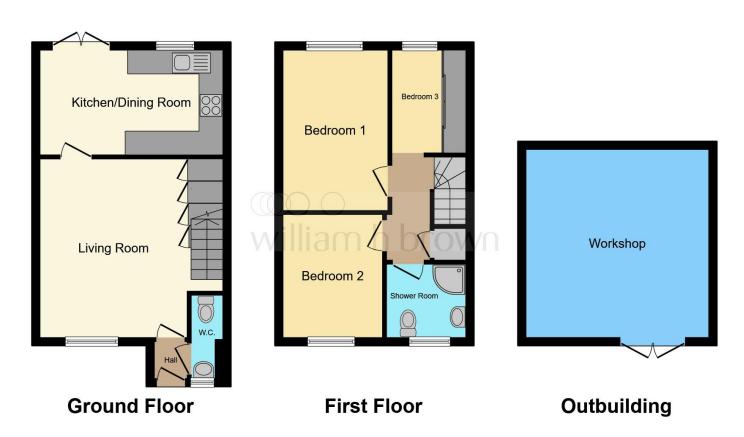

#### Outside

Enclosed rear garden with Workshop, block paved driveway to front plus two allocated spaces in the private car park

This floor plan is for illustrative purposes only. It is not drawn to scale. Any measurements, floor areas (including any total floor area), openings and orientation are approximate. No details are guaranteed, they cannot be relied upon for any purpose and they do not form part of any agreement. No liability is taken for any error, omission or misstatement. A party must rely upon its own inspection(s). Powered by www.focalagent.com