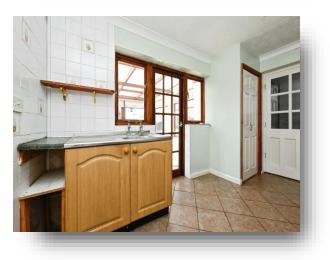

#### Kitchen

11' 9" x 7' 6" ( 3.58m x 2.29m ) Range of base units, roll edge work top, inset stainless steel sink, space for cooker and fridge freezer, two windows to rear, pantry cupboard