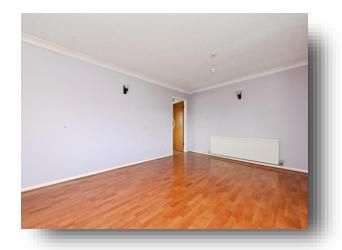

#### **Bedroom One**

11' 3" x 9' 4" ( 3.43m x 2.84m ) Double glazed window to front, radiator, built-in wardrobe

#### **Bedroom Two**

10' 7" x 8' (3.23m x 2.44m ) Double glazed window to rear, radiator

## **Bedroom Three**

7' 6" x 7' 5" ( 2.29m x 2.26m ) Double glazed windows to rear, radiator