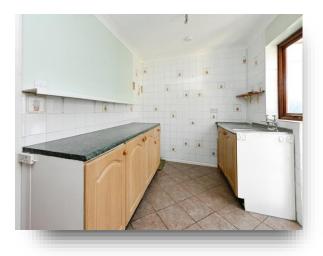

#### Kitchen

11' 9" x 7' 6" ( 3.58m x 2.29m ) Range of base units, roll edge work top, inset stainless steel sink, space for cooker and fridge freezer, two windows to rear, pantry cupboard