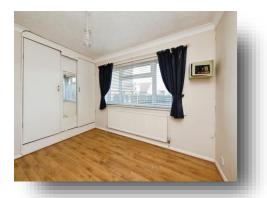

#### **Bedroom One**

11' 3" x 9' 4" ( 3.43m x 2.84m ) Double glazed window to front, radiator, built-in wardrobe

#### **Bedroom Two**

10' 7" x 8' (3.23m x 2.44m ) Double glazed window to rear, radiator

## **Bedroom Three**

7' 6" x 7' 5" ( 2.29m x 2.26m ) Double glazed windows to rear, radiator