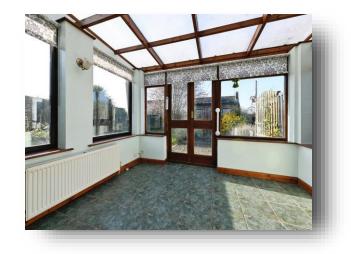

#### Sun Room

10' 1" x 10' 1" ( 3.07m x 3.07m ) French doors to rear, radiator, tiled flooring, windows to sides and rear