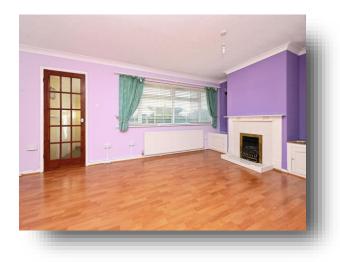

#### Lounge

20' 7" x 12' 3" ( 6.27m x 3.73m ) Double gazed window, two radiators, fireplace with inset gas fire