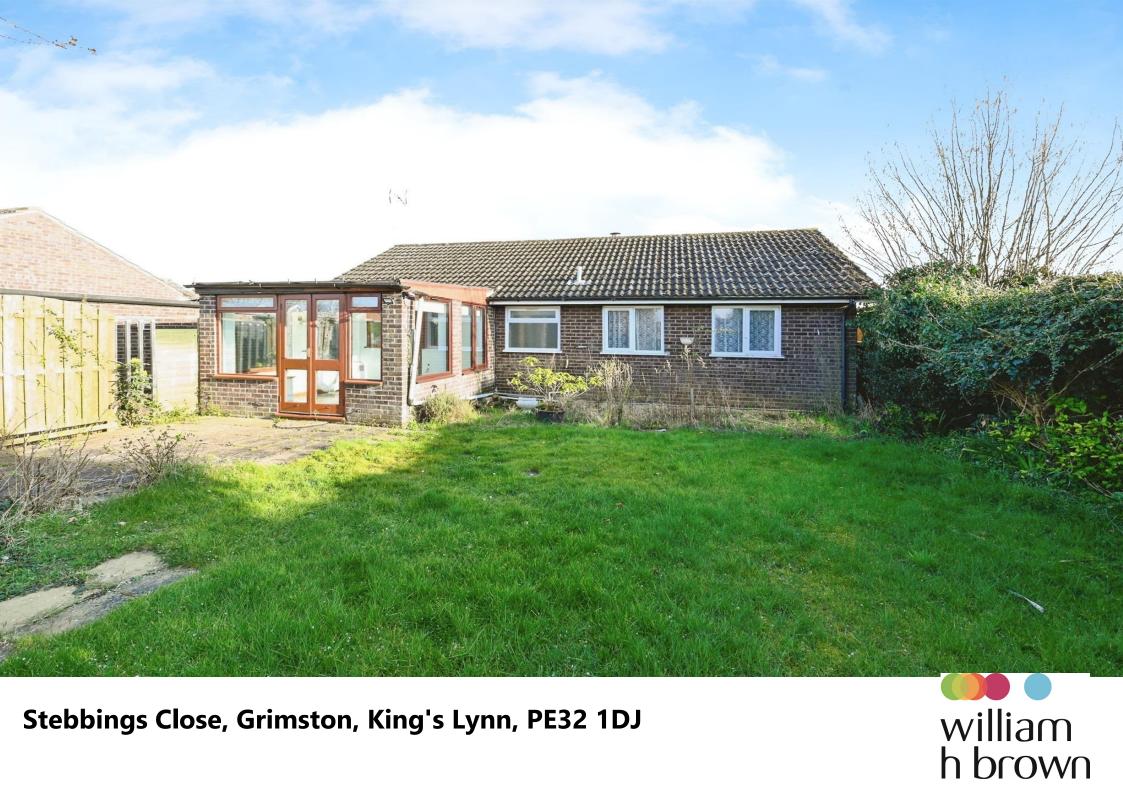

# Stebbings Close, Grimston, King's Lynn

Located in the popular village of Grimston is this spacious three bedroom detached bungalow which is being offered with no onward chain. Viewing highly recommended,

## Outside

To the front is a lawned area and driveway leading to a single garage (currently used as storage & Workshop) and carport. The rear garden is laid to patio and lawn with two garden sheds.