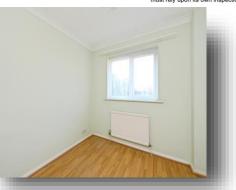

#### **Bedroom One**

11' 3" x 9' 4" ( 3.43m x 2.84m ) Double glazed window to front, radiator, built-in wardrobe

#### **Bedroom Two**

10' 7" x 8' (3.23m x 2.44m ) Double glazed window to rear, radiator

## **Bedroom Three**

7' 6" x 7' 5" ( 2.29m x 2.26m ) Double glazed windows to rear, radiator