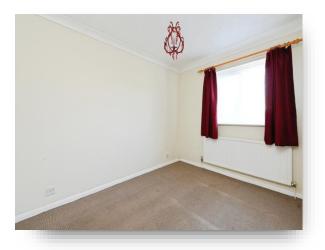

#### **Bedroom One**

11' 3" x 9' 4" ( 3.43m x 2.84m ) Double glazed window to front, radiator, built-in wardrobe

#### **Bedroom Two**

10' 7" x 8' (3.23m x 2.44m ) Double glazed window to rear, radiator

## **Bedroom Three**

7' 6" x 7' 5" ( 2.29m x 2.26m ) Double glazed windows to rear, radiator